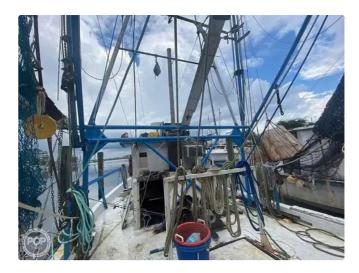

## Fishing Trawler

## 1966 Homebuilt Custom Shrimp 36

| Ship id         | 5603                   |
|-----------------|------------------------|
| Category        | <u>Fishing Trawler</u> |
| Build Year      | 1966                   |
| Price           | \$36,700               |
| Ship added date | 2022-01-07             |
| Added by        | POP Yachts             |