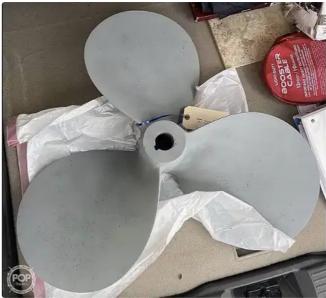

## Fishing Trawler

## 1966 Homebuilt Custom Shrimp 36

| Ship id         | 5603                   |
|-----------------|------------------------|
| Category        | <u>Fishing Trawler</u> |
| Build Year      | 1966                   |
| Price           | \$36,700               |
| Ship added date | 2022-01-07             |
| Added by        | POP Yachts             |