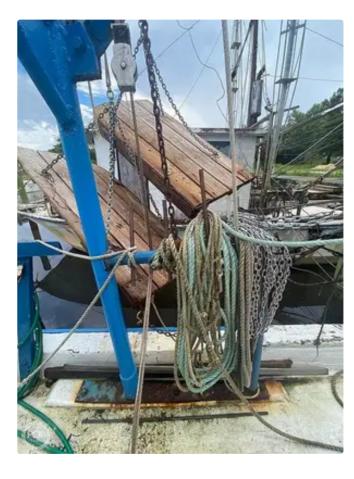

## Fishing Trawler

## 1966 Homebuilt Custom Shrimp 36

| Ship id         | 5603                   |
|-----------------|------------------------|
| Category        | <u>Fishing Trawler</u> |
| Build Year      | 1966                   |
| Price           | \$36,700               |
| Ship added date | 2022-01-07             |
| Added by        | POP Yachts             |