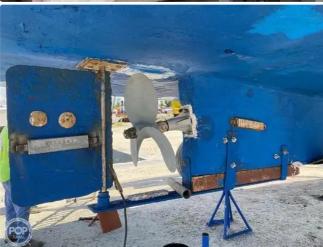

## Fishing Trawler

## 1966 Homebuilt Custom Shrimp 36

| Ship id         | 5603                   |
|-----------------|------------------------|
| Category        | <u>Fishing Trawler</u> |
| Build Year      | 1966                   |
| Price           | \$36,700               |
| Ship added date | 2022-01-07             |
| Added by        | POP Yachts             |