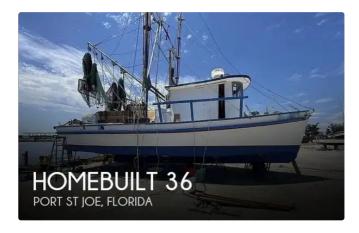

## Fishing Trawler

## 1966 Homebuilt Custom Shrimp 36

| Ship id         | 5603                   |
|-----------------|------------------------|
| Category        | <u>Fishing Trawler</u> |
| Build Year      | 1966                   |
| Price           | \$36,700               |
| Ship added date | 2022-01-07             |
| Added by        | POP Yachts             |