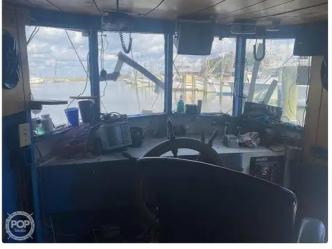

## Fishing Trawler

## 1966 Homebuilt Custom Shrimp 36

| Ship id         | 5603                   |
|-----------------|------------------------|
| Category        | <u>Fishing Trawler</u> |
| Build Year      | 1966                   |
| Price           | \$36,700               |
| Ship added date | 2022-01-07             |
| Added by        | POP Yachts             |