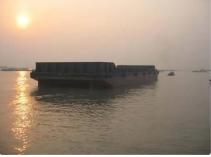

## id 5605 Barge

| <u>8000DWT E</u> | Barge 201 | 18 |
|------------------|-----------|----|
|------------------|-----------|----|

|                        | Ship id                      | 5605              |      |
|------------------------|------------------------------|-------------------|------|
|                        | Category                     | <u>Barge</u>      |      |
|                        | Class                        | BV                |      |
|                        | Build Year                   | 2018              |      |
|                        | Price                        | \$1,900,000       |      |
|                        | Ship added date              | 2020-05-29        |      |
|                        | Added by                     | Global Work Boats |      |
| Measured weight        | Ship dimensions              |                   |      |
| DWT 8000               | Length overall (LOA), m      |                   | 91.5 |
| Additional Information |                              |                   |      |
| Self-propelled         |                              |                   |      |
| Decks                  |                              |                   | 1    |
|                        |                              |                   |      |
| Similar ships          | Show similar ships           |                   |      |
| Requests               | Purchasing requests matching |                   |      |
| e-mail                 | Send E-mail                  |                   |      |
|                        |                              |                   |      |