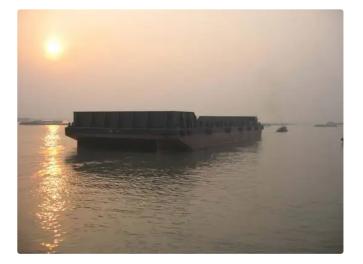

## id 5605 Barge

| <u>8000DWT E</u> | Barge 201 | 18 |
|------------------|-----------|----|
|------------------|-----------|----|

|                        | Ship id                      | 5605              |      |
|------------------------|------------------------------|-------------------|------|
|                        | Category                     | <u>Barge</u>      |      |
|                        | Class                        | BV                |      |
|                        | Build Year                   | 2018              |      |
|                        | Price                        | \$1,900,000       |      |
|                        | Ship added date              | 2020-05-29        |      |
|                        | Added by                     | Global Work Boats |      |
| Measured weight        | Ship dimensions              |                   |      |
| DWT 8000               | Length overall (LOA), m      |                   | 91.5 |
| Additional Information |                              |                   |      |
| Self-propelled         |                              |                   |      |
| Decks                  |                              |                   | 1    |
|                        |                              |                   |      |
| Similar ships          | Show similar ships           |                   |      |
| Requests               | Purchasing requests matching |                   |      |
| e-mail                 | Send E-mail                  |                   |      |
|                        |                              |                   |      |