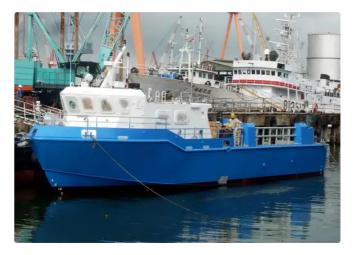

## 23.5mtr Crew/ Supply Boat (2108)

| Ship id         | 5608              |
|-----------------|-------------------|
| Category        | Crew boat         |
| Build Year      | 2018              |
| Ship added date | 2020-04-16        |
| Added by        | Global Work Boats |

## Ship dimensions

Length overall (LOA), m 23.5