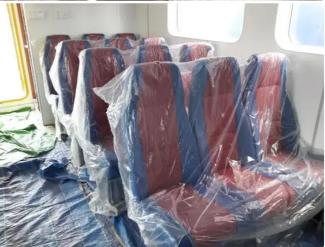

## **Additional Information**

Self-propelled

| Decks      | 1  |
|------------|----|
| Passengers | 24 |

| Similar ships | Show similar ships           |
|---------------|------------------------------|
| Requests      | Purchasing requests matching |
| e-mail        | Send E-mail                  |