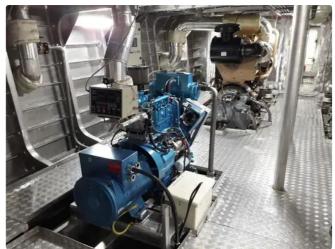

## **Additional Information**

Self-propelled

| Decks      | 1  |
|------------|----|
| Passengers | 24 |

| Similar ships | Show similar ships           |
|---------------|------------------------------|
| Requests      | Purchasing requests matching |
| e-mail        | Send E-mail                  |