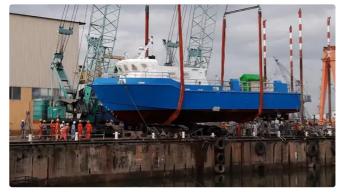

## 23.5mtr Crew/ Supply Boat (2108)

| Ship id         | 5608              |
|-----------------|-------------------|
| Category        | Crew boat         |
| Build Year      | 2018              |
| Ship added date | 2020-04-16        |
| Added by        | Global Work Boats |

## Ship dimensions

Length overall (LOA), m 23.5