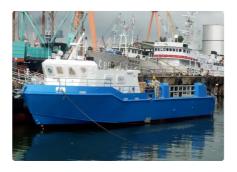

## 23.5mtr Crew/ Supply Boat (2108)

| Ship id         | 5608              |
|-----------------|-------------------|
| Category        | Crew boat         |
| Build Year      | 2018              |
| Ship added date | 2020-04-16        |
| Added by        | Global Work Boats |

## Ship dimensions

Length overall (LOA), m 23.5