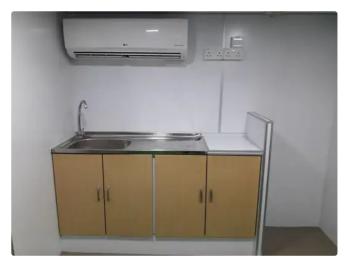

## **Additional Information**

Self-propelled

| Decks      | 1  |
|------------|----|
| Passengers | 24 |

| Similar ships | Show similar ships           |
|---------------|------------------------------|
| Requests      | Purchasing requests matching |
| e-mail        | Send E-mail                  |