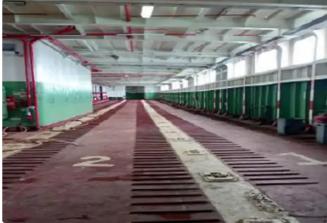

#### **Additional Information**

Self-propelled

| Decks | 1 |
|-------|---|
|       |   |