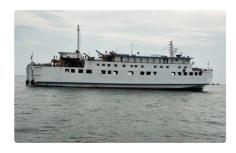

# **RORO** ship

#### 67mtr 458pax RORO Ferry

| Ship id         | 5609              |
|-----------------|-------------------|
| Category        | RORO ship         |
| Build Year      | 1994              |
| Ship added date | 2020-02-10        |
| Added by        | Global Work Boats |