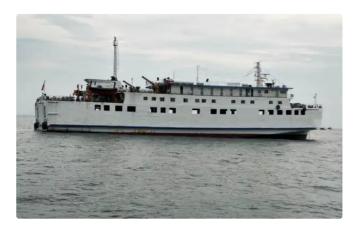

# **RORO** ship

#### 67mtr 458pax RORO Ferry

| Ship id         | 5609              |
|-----------------|-------------------|
| Category        | RORO ship         |
| Build Year      | 1994              |
| Ship added date | 2020-02-10        |
| Added by        | Global Work Boats |