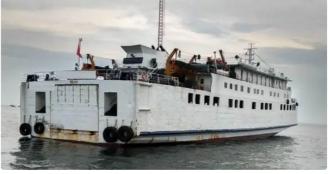

# **RORO** ship

#### 67mtr 458pax RORO Ferry

| Ship id         | 5609              |
|-----------------|-------------------|
| Category        | RORO ship         |
| Build Year      | 1994              |
| Ship added date | 2020-02-10        |
| Added by        | Global Work Boats |