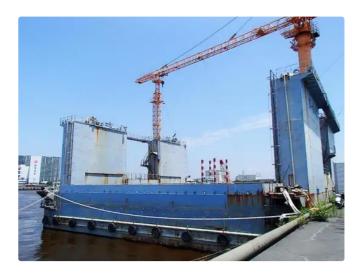

## id 5610 Floating dock

4500

Measured weight

DWT

## 4500DWT Casson Dock Ship id

|                         | 5.010             |    |
|-------------------------|-------------------|----|
| Ship id                 | 5610              |    |
| Category                | Floating dock     |    |
| Build Year              | 1981              |    |
| Price                   | ¥62,000,000       |    |
| Ship added date         | 2019-09-09        |    |
| Added by                | Global Work Boats |    |
| Ship dimensions         |                   |    |
| Length overall (LOA), m |                   | 34 |
| Depth, m                |                   | 3  |
|                         |                   |    |

## Additional Information

| Self-propelled |                              |   |
|----------------|------------------------------|---|
| Crane capacity |                              | 6 |
| Decks          |                              | 1 |
| Similar ships  | Show similar ships           |   |
| Requests       | Purchasing requests matching |   |
| e-mail         | Send E-mail                  |   |