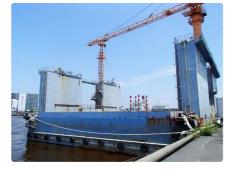

## id 5610 Floating dock

4500

Measured weight

DWT

## 4500DWT Casson Dock Ship id

|                         | 5.010             |    |
|-------------------------|-------------------|----|
| Ship id                 | 5610              |    |
| Category                | Floating dock     |    |
| Build Year              | 1981              |    |
| Price                   | ¥62,000,000       |    |
| Ship added date         | 2019-09-09        |    |
| Added by                | Global Work Boats |    |
| Ship dimensions         |                   |    |
| Length overall (LOA), m |                   | 34 |
| Depth, m                |                   | 3  |
|                         |                   |    |

## Additional Information

| Self-propelled |                              |   |
|----------------|------------------------------|---|
| Crane capacity |                              | 6 |
| Decks          |                              | 1 |
| Similar ships  | Show similar ships           |   |
| Requests       | Purchasing requests matching |   |
| e-mail         | Send E-mail                  |   |