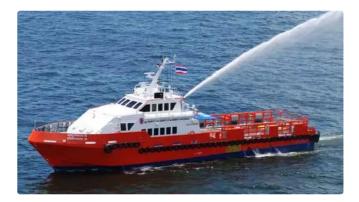

<sup>id 5611</sup> Crew boat

| <u> 36mtr Crewboat / Utility Vessel</u> |                   |
|-----------------------------------------|-------------------|
| Ship id                                 | 5611              |
| Category                                | Crew boat         |
| Build Year                              | 2008              |
| Ship added date                         | 2019-08-14        |
| Added by                                | Global Work Boats |
|                                         |                   |