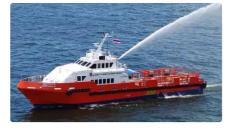

<sup>id 5611</sup> Crew boat

| <u> 36mtr Crewboat / Utility Vessel</u> |                   |
|-----------------------------------------|-------------------|
| Ship id                                 | 5611              |
| Category                                | Crew boat         |
| Build Year                              | 2008              |
| Ship added date                         | 2019-08-14        |
| Added by                                | Global Work Boats |
|                                         |                   |