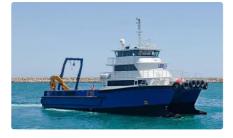

## <sup>id 5613</sup> Patrol boat

| <u> 30mtr Multi Purpose Cat</u> |    |                   |
|---------------------------------|----|-------------------|
| Ship id                         |    | 5613              |
| Category                        |    | Patrol boat       |
| Build Year                      |    | 2008              |
| Price                           |    | \$3,500,000       |
| Ship added date                 |    | 2019-07-28        |
| Added by                        |    | Global Work Boats |
|                                 |    |                   |
|                                 | 30 |                   |
|                                 | 2  |                   |
|                                 |    |                   |
|                                 |    |                   |
|                                 |    | 1                 |