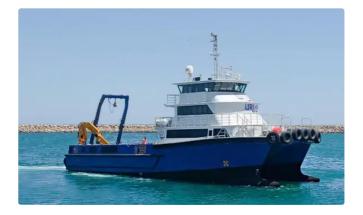

## <sup>id 5613</sup> Patrol boat

| <u> 30mtr Multi Purpose Cat</u> |    |                   |
|---------------------------------|----|-------------------|
| Ship id                         |    | 5613              |
| Category                        |    | Patrol boat       |
| Build Year                      |    | 2008              |
| Price                           |    | \$3,500,000       |
| Ship added date                 |    | 2019-07-28        |
| Added by                        |    | Global Work Boats |
|                                 |    |                   |
|                                 | 30 |                   |
|                                 | 2  |                   |
|                                 |    |                   |
|                                 |    |                   |
|                                 |    | 1                 |