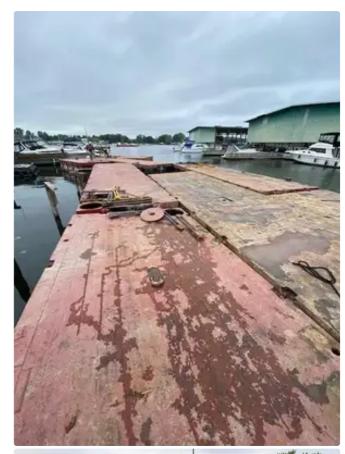

## Barge

## P1 Poseidon Sectional Barges, Rakes, Spuds, Pockets, Winches

| Ship id         | 5616                    |
|-----------------|-------------------------|
| Category        | <u>Barge</u>            |
| Build Year      | 2013                    |
| Ship added date | 2022-02-01              |
| Added by        | Scruton Marine Services |

## Ship dimensions

| Length overall (LOA), m | 40 |
|-------------------------|----|
| Vessel draft, m         | 5  |