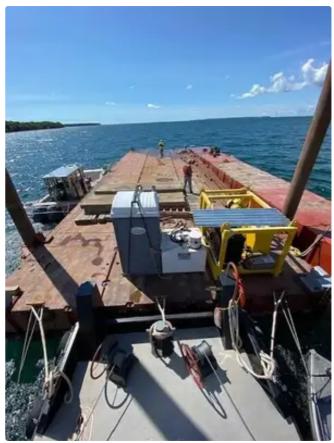

## Barge

## P1 Poseidon Sectional Barges, Rakes, Spuds, Pockets, Winches

| Ship id         | 5616                    |
|-----------------|-------------------------|
| Category        | <u>Barge</u>            |
| Build Year      | 2013                    |
| Ship added date | 2022-02-01              |
| Added by        | Scruton Marine Services |

## Ship dimensions

| Length overall (LOA), m | 40 |
|-------------------------|----|
| Vessel draft, m         | 5  |