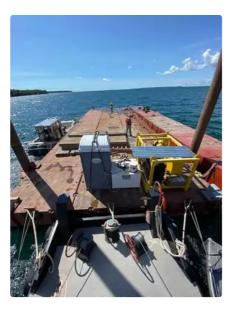

## Barge

## P1 Poseidon Sectional Barges, Rakes, Spuds, Pockets, Winches

| Ship id         | 5616                    |
|-----------------|-------------------------|
| Category        | <u>Barge</u>            |
| Build Year      | 2013                    |
| Ship added date | 2022-02-01              |
| Added by        | Scruton Marine Services |

## Ship dimensions

| Length overall (LOA), m | 40 |
|-------------------------|----|
| Vessel draft, m         | 5  |