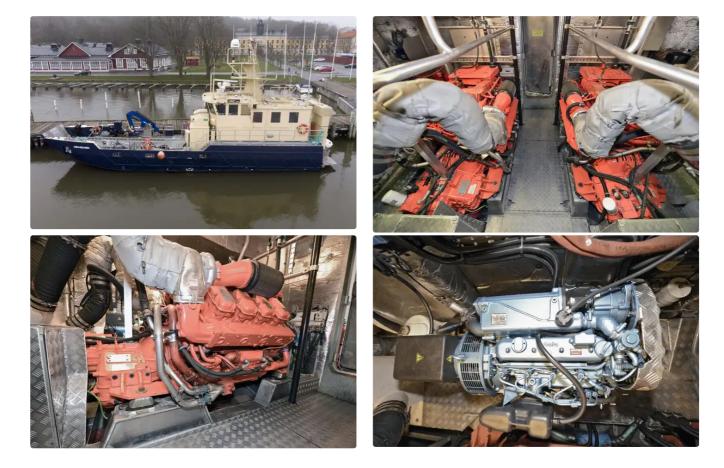

## <sup>id 5617</sup> Survey vessel

## Kewatec 2200 suvery vessel, built 2009

| Ship id         | 5617                  |
|-----------------|-----------------------|
| Category        | Survey vessel         |
| Build Year      | 2009                  |
| Price           | 4,000,000             |
| Ship added date | 2022-02-01            |
| Added by        | <u>Vlad (Varamar)</u> |