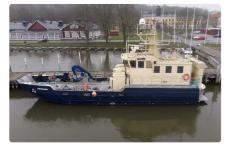

## <sup>id 5617</sup> Survey vessel

## Kewatec 2200 suvery vessel, built 2009

| Ship id         | 5617                  |
|-----------------|-----------------------|
| Category        | Survey vessel         |
| Build Year      | 2009                  |
| Price           | 4,000,000             |
| Ship added date | 2022-02-01            |
| Added by        | <u>Vlad (Varamar)</u> |