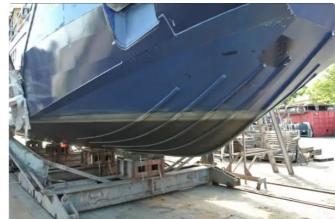

## <sup>id 5617</sup> Survey vessel

## Kewatec 2200 suvery vessel, built 2009

| Ship id         | 5617                  |
|-----------------|-----------------------|
| Category        | Survey vessel         |
| Build Year      | 2009                  |
| Price           | 4,000,000             |
| Ship added date | 2022-02-01            |
| Added by        | <u>Vlad (Varamar)</u> |