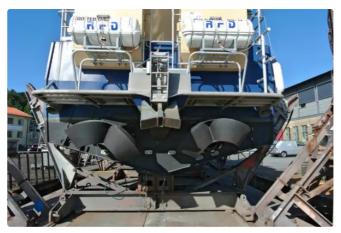

## <sup>id 5617</sup> Survey vessel

## Kewatec 2200 suvery vessel, built 2009

| Ship id         | 5617                  |
|-----------------|-----------------------|
| Category        | Survey vessel         |
| Build Year      | 2009                  |
| Price           | 4,000,000             |
| Ship added date | 2022-02-01            |
| Added by        | <u>Vlad (Varamar)</u> |