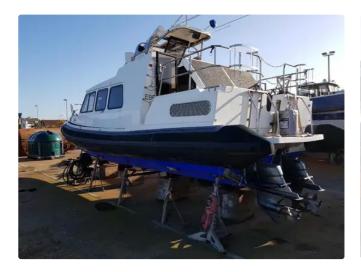

## id 5620 Ferry vessel

#### Redbay STORMFORCE 11m EXPLORER RIB

| Ship id         | 5620                                         |
|-----------------|----------------------------------------------|
| Category        | Ferry vessel                                 |
| Build Year      | 2011                                         |
| Price           | £89,950                                      |
| Ship added date | 2022-02-03                                   |
| Added by        | Syed (Al-Karimi Contracting & Ship Breaking) |

## Ship dimensions

| Length overall (LOA), m | 11  |
|-------------------------|-----|
| Vessel draft, m         | 0.5 |