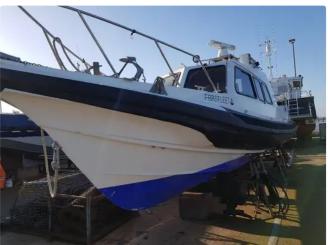

## id 5620 Ferry vessel

#### Redbay STORMFORCE 11m EXPLORER RIB

| Ship id         | 5620                                         |
|-----------------|----------------------------------------------|
| Category        | Ferry vessel                                 |
| Build Year      | 2011                                         |
| Price           | £89,950                                      |
| Ship added date | 2022-02-03                                   |
| Added by        | Syed (Al-Karimi Contracting & Ship Breaking) |

## Ship dimensions

| Length overall (LOA), m | 11  |
|-------------------------|-----|
| Vessel draft, m         | 0.5 |