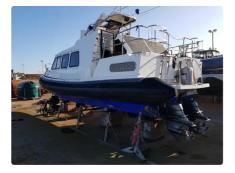

## id 5620 Ferry vessel

#### Redbay STORMFORCE 11m EXPLORER RIB

| Ship id         | 5620                                         |
|-----------------|----------------------------------------------|
| Category        | Ferry vessel                                 |
| Build Year      | 2011                                         |
| Price           | £89,950                                      |
| Ship added date | 2022-02-03                                   |
| Added by        | Syed (Al-Karimi Contracting & Ship Breaking) |

## Ship dimensions

| Length overall (LOA), m | 11  |
|-------------------------|-----|
| Vessel draft, m         | 0.5 |