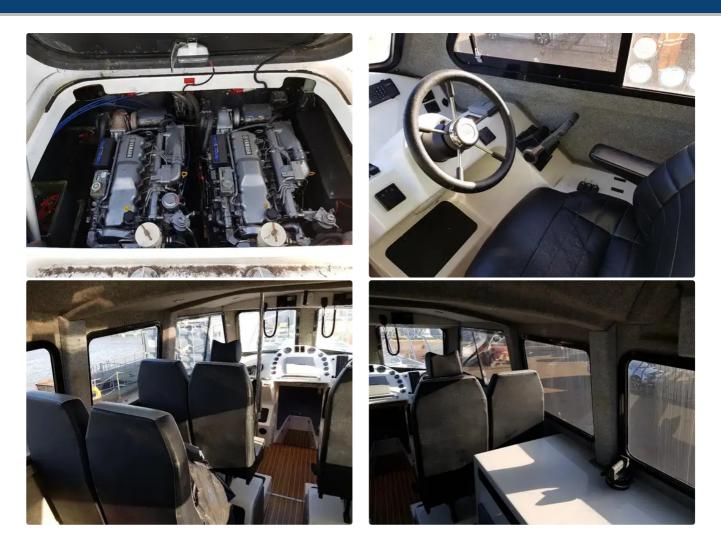

## id 5620 Ferry vessel

#### Redbay STORMFORCE 11m EXPLORER RIB

| Ship id         | 5620                                         |
|-----------------|----------------------------------------------|
| Category        | Ferry vessel                                 |
| Build Year      | 2011                                         |
| Price           | £89,950                                      |
| Ship added date | 2022-02-03                                   |
| Added by        | Syed (Al-Karimi Contracting & Ship Breaking) |

#### Additional Information

| Self-propelled |   |
|----------------|---|
| Decks          | 1 |
| Crew           | 2 |
|                |   |

| Similar ships | Show similar ships           |
|---------------|------------------------------|
| Requests      | Purchasing requests matching |
| e-mail        | Send E-mail                  |