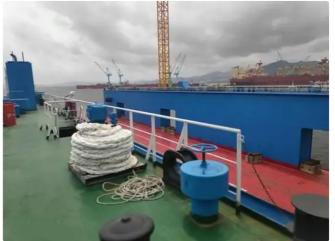

# Floating dock

## 120m Dry Dock 2021 - 5000 ton Lift Capacity

| Ship id         | 5622                             |
|-----------------|----------------------------------|
| Category        | Floating dock                    |
| Class           | BV                               |
| Build Year      | 2021                             |
| Price           | \$12,500,000                     |
| Ship added date | 2022-02-04                       |
| Added by        | <u>Horizon Ship Brokers, Inc</u> |