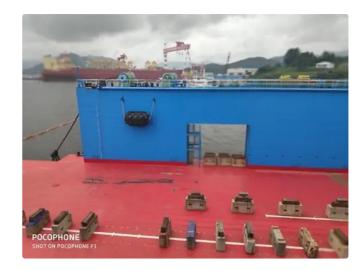

# Floating dock

## 120m Dry Dock 2021 - 5000 ton Lift Capacity

| Ship id         | 5622                             |
|-----------------|----------------------------------|
| Category        | Floating dock                    |
| Class           | BV                               |
| Build Year      | 2021                             |
| Price           | \$12,500,000                     |
| Ship added date | 2022-02-04                       |
| Added by        | <u>Horizon Ship Brokers, Inc</u> |