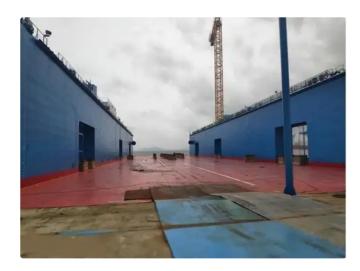

# Floating dock

## 120m Dry Dock 2021 - 5000 ton Lift Capacity

| Ship id         | 5622                             |
|-----------------|----------------------------------|
| Category        | Floating dock                    |
| Class           | BV                               |
| Build Year      | 2021                             |
| Price           | \$12,500,000                     |
| Ship added date | 2022-02-04                       |
| Added by        | <u>Horizon Ship Brokers, Inc</u> |

## Ship dimensions

| Length overall (LOA), m | 60  |
|-------------------------|-----|
| Vessel draft, m         | 3.5 |