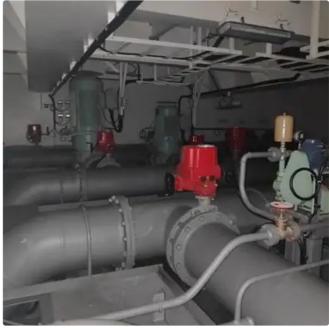

ategory        | Floating dock                    |
| Class           | BV                               |
| Build Year      | 2021                             |
| Price           | \$12,500,000                     |
| Ship added date | 2022-02-04                       |
| Added by        | <u>Horizon Ship Brokers, Inc</u> |

## Ship dimensions

| Length overall (LOA), m | 60  |
|-------------------------|-----|
| Vessel draft, m         | 3.5 |

## **Additional Information**

## Self-propelled

Decks 1

| Similar ships | Show similar ships           |
|---------------|------------------------------|
| Requests      | Purchasing requests matching |
| e-mail        | Send E-mail                  |





web-site: <u>ships.trade</u> phone: +380934480633 e-mail: <u>info@ships.trade</u>