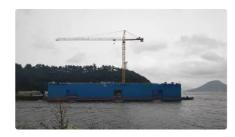

# Floating dock

## 120m Dry Dock 2021 - 5000 ton Lift Capacity

| Ship id         | 5622                             |
|-----------------|----------------------------------|
| Category        | Floating dock                    |
| Class           | BV                               |
| Build Year      | 2021                             |
| Price           | \$12,500,000                     |
| Ship added date | 2022-02-04                       |
| Added by        | <u>Horizon Ship Brokers, Inc</u> |

## Ship dimensions

| Length overall (LOA), m | 60  |
|-------------------------|-----|
| Vessel draft, m         | 3.5 |