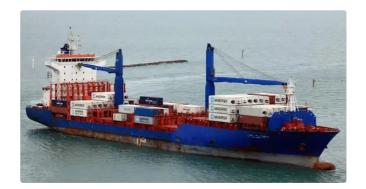

#### 175m Container Ship 2010 - 1736 TEU - 300 Reefer Plugs - DWT 23600

| Ship id         | 5623                      |
|-----------------|---------------------------|
| Category        | Reefer ship               |
| Class           | LR                        |
| Build Year      | 2010                      |
| Flag            | Oman                      |
| Ship added date | 2022-02-04                |
| Added by        | Horizon Ship Brokers, Inc |
|                 |                           |