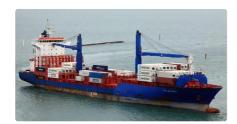

#### 175m Container Ship 2010 - 1736 TEU - 300 Reefer Plugs - DWT 23600

| Ship id         | 5623                      |
|-----------------|---------------------------|
| Category        | Reefer ship               |
| Class           | LR                        |
| Build Year      | 2010                      |
| Flag            | Oman                      |
| Ship added date | 2022-02-04                |
| Added by        | Horizon Ship Brokers, Inc |
|                 |                           |