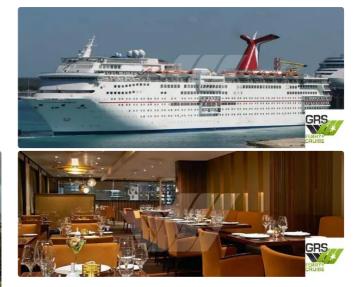

## <sup>id 5624</sup> Cruise ship

## 262m / 2.594 pax Cruise Ship for Sale / #1034258

| Ship id         | 5624                         |
|-----------------|------------------------------|
| Category        | Cruise ship                  |
| Build Year      | 1991                         |
| Flag            | Panama                       |
| Price           | \$40,000,000                 |
| Ship added date | 2022-02-05                   |
| Added by        | MARINE INTERNATIONAL SENEGAL |
|                 |                              |

## Additional Information

| Self-propelled |     |
|----------------|-----|
| Decks          | 1   |
| Passengers     | 594 |

| Similar ships | Show similar ships           |
|---------------|------------------------------|
| Requests      | Purchasing requests matching |
| e-mail        | Send E-mail                  |