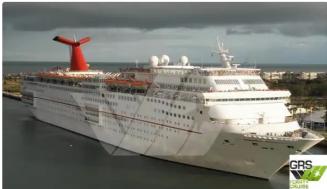

## <sup>id 5624</sup> Cruise ship

## 262m / 2.594 pax Cruise Ship for Sale / #1034258

| Ship id         | 5624                         |
|-----------------|------------------------------|
| Category        | Cruise ship                  |
| Build Year      | 1991                         |
| Flag            | Panama                       |
| Price           | \$40,000,000                 |
| Ship added date | 2022-02-05                   |
| Added by        | MARINE INTERNATIONAL SENEGAL |
|                 |                              |