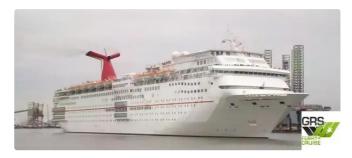

## <sup>id 5624</sup> Cruise ship

## 262m / 2.594 pax Cruise Ship for Sale / #1034258

| Ship id         | 5624                         |
|-----------------|------------------------------|
| Category        | Cruise ship                  |
| Build Year      | 1991                         |
| Flag            | Panama                       |
| Price           | \$40,000,000                 |
| Ship added date | 2022-02-05                   |
| Added by        | MARINE INTERNATIONAL SENEGAL |
|                 |                              |