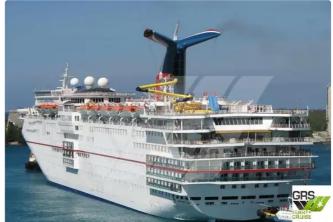

## <sup>id 5624</sup> Cruise ship

## 262m / 2.594 pax Cruise Ship for Sale / #1034258

| Ship id         | 5624                         |
|-----------------|------------------------------|
| Category        | Cruise ship                  |
| Build Year      | 1991                         |
| Flag            | Panama                       |
| Price           | \$40,000,000                 |
| Ship added date | 2022-02-05                   |
| Added by        | MARINE INTERNATIONAL SENEGAL |
|                 |                              |