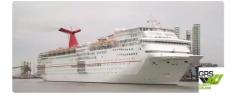

## <sup>id 5624</sup> Cruise ship

## 262m / 2.594 pax Cruise Ship for Sale / #1034258

| Ship id         | 5624                         |
|-----------------|------------------------------|
| Category        | Cruise ship                  |
| Build Year      | 1991                         |
| Flag            | Panama                       |
| Price           | \$40,000,000                 |
| Ship added date | 2022-02-05                   |
| Added by        | MARINE INTERNATIONAL SENEGAL |
|                 |                              |