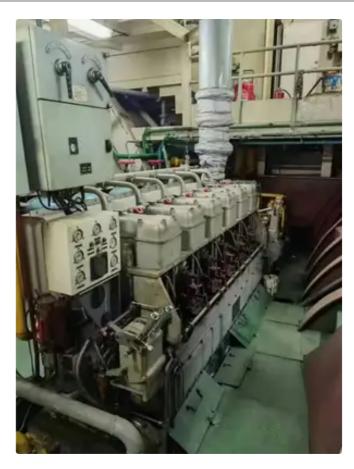

## **Additional Information**

| Main Engine    | Diesel, LB250ZLC-4 x 2 made in China;882KW |
|----------------|--------------------------------------------|
| Self-propelled |                                            |
| Teu            | 180                                        |