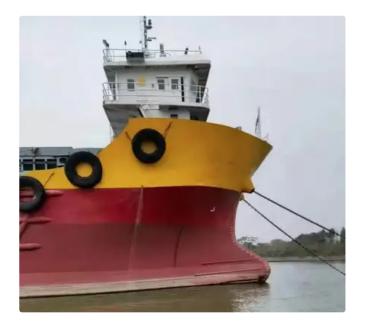

## Container ship

## 78.68m 160-180 TEU Containers Vessel

| Ship id         | 5631                  |
|-----------------|-----------------------|
| Category        | <u>Container ship</u> |
| Class           | CCS                   |
| Build Year      | 2005                  |
| Price           | \$2,360,000           |
| Ship added date | 2022-02-06            |
| Added by        | <u>SeaBoats</u>       |