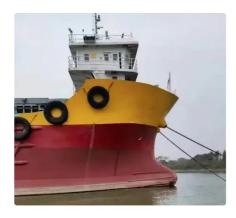

## Container ship

## 78.68m 160-180 TEU Containers Vessel

| Ship id         | 5631                  |
|-----------------|-----------------------|
| Category        | <u>Container ship</u> |
| Class           | CCS                   |
| Build Year      | 2005                  |
| Price           | \$2,360,000           |
| Ship added date | 2022-02-06            |
| Added by        | <u>SeaBoats</u>       |