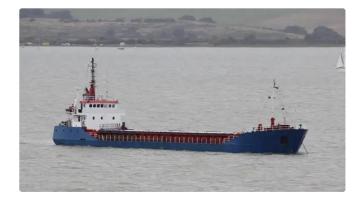

# **Bulk** carrier

## 77mt DWT2225 on 4,02m blt1991 general cargo

| Ship id         | 5635         |
|-----------------|--------------|
| Category        | Bulk carrier |
| Build Year      | 1991         |
| Ship added date | 2022-02-07   |
| Added by        | MOTIF Marine |

# Measured weight DWT 2225 GRT 1382 NRT 794

# Ship dimensions

| Length overall (LOA), m | 77.8 |
|-------------------------|------|
| Depth, m                | 5.1  |
| Vessel draft, m         | 4.02 |