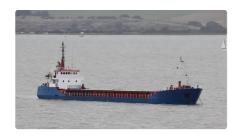

# **Bulk** carrier

## 77mt DWT2225 on 4,02m blt1991 general cargo

| Ship id         | 5635         |
|-----------------|--------------|
| Category        | Bulk carrier |
| Build Year      | 1991         |
| Ship added date | 2022-02-07   |
| Added by        | MOTIF Marine |

# Measured weight DWT 2225 GRT 1382 NRT 794

# Ship dimensions

| Length overall (LOA), m | 77.8 |
|-------------------------|------|
| Depth, m                | 5.1  |
| Vessel draft, m         | 4.02 |