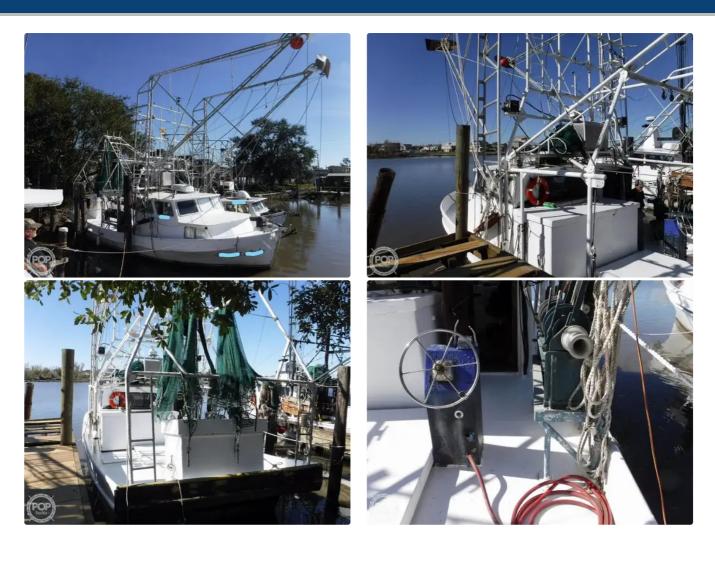

#### 1992 Roy Guidry 38X16

| Ship id         | 5636                  |
|-----------------|-----------------------|
| Category        | Fishing Trawler       |
| Build Year      | 1992                  |
| Price           | \$142,000             |
| Ship added date | 2022-02-05            |
| Added by        | <u>Vlad (Varamar)</u> |
|                 |                       |

#### Ship dimensions

| Length | overall | (LOA), m |  |
|--------|---------|----------|--|
|--------|---------|----------|--|

38