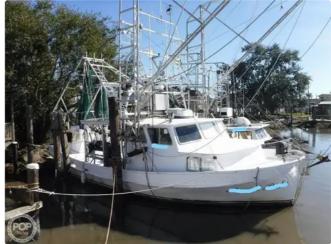

#### 1992 Roy Guidry 38X16

| Ship id         | 5636                  |
|-----------------|-----------------------|
| Category        | Fishing Trawler       |
| Build Year      | 1992                  |
| Price           | \$142,000             |
| Ship added date | 2022-02-05            |
| Added by        | <u>Vlad (Varamar)</u> |
|                 |                       |

#### Ship dimensions

| Length | overall | (LOA), m |  |
|--------|---------|----------|--|
|--------|---------|----------|--|

38