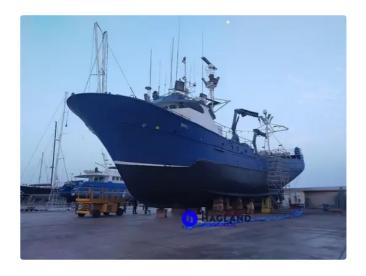

# Tuna Longliner vessel

### **TUNA FISHING VESSEL**

| Ship id         | 5637                         |
|-----------------|------------------------------|
| Category        | <u>Tuna Longliner vessel</u> |
| Build Year      | 1999                         |
| Ship added date | 2022-02-09                   |
| Added by        | Kristen Broe (Hagland)       |

## Ship dimensions

| Length overall (LOA), m | 38.3  |
|-------------------------|-------|
| LBP                     | 32.26 |
| Beam, m                 | 8     |
| Vessel draft, m         | 3.8   |