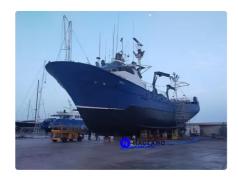

# Tuna Longliner vessel

### **TUNA FISHING VESSEL**

| Ship id         | 5637                         |
|-----------------|------------------------------|
| Category        | <u>Tuna Longliner vessel</u> |
| Build Year      | 1999                         |
| Ship added date | 2022-02-09                   |
| Added by        | Kristen Broe (Hagland)       |

## Ship dimensions

| Length overall (LOA), m | 38.3  |
|-------------------------|-------|
| LBP                     | 32.26 |
| Beam, m                 | 8     |
| Vessel draft, m         | 3.8   |