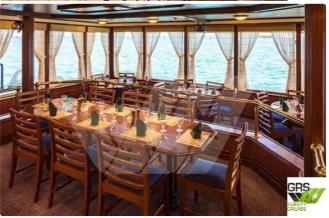

### 50m / 48 pax Cruise Ship for Sale / #1056486

| Ship id         | 5642                    |
|-----------------|-------------------------|
| Category        | <u>Cruise ship</u>      |
| Build Year      | 1995                    |
| Flag            | Ecudaor                 |
| Price           | \$4,250,000             |
| Ship added date | 2022-02-09              |
| Added by        | GRS.OFFSHORE RENEWABLES |