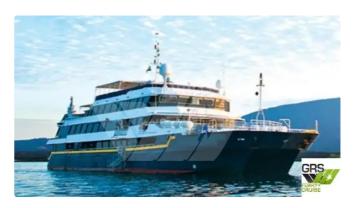

### 50m / 48 pax Cruise Ship for Sale / #1056486

| Ship id         | 5642                    |
|-----------------|-------------------------|
| Category        | <u>Cruise ship</u>      |
| Build Year      | 1995                    |
| Flag            | Ecudaor                 |
| Price           | \$4,250,000             |
| Ship added date | 2022-02-09              |
| Added by        | GRS.OFFSHORE RENEWABLES |

## Ship dimensions

| Length overall (LOA), m | 49.9 |
|-------------------------|------|
| Vessel draft, m         | 1.93 |

### Self-propelled

| Decks      | 1  |
|------------|----|
| Passengers | 48 |

| Similar ships | Show similar ships           |
|---------------|------------------------------|
| Requests      | Purchasing requests matching |
| e-mail        | Send E-mail                  |