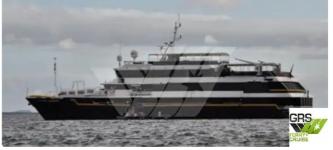

### 50m / 48 pax Cruise Ship for Sale / #1056486

| Ship id         | 5642                    |
|-----------------|-------------------------|
| Category        | <u>Cruise ship</u>      |
| Build Year      | 1995                    |
| Flag            | Ecudaor                 |
| Price           | \$4,250,000             |
| Ship added date | 2022-02-09              |
| Added by        | GRS.OFFSHORE RENEWABLES |

## Ship dimensions

| Length overall (LOA), m | 49.9 |
|-------------------------|------|
| Vessel draft, m         | 1.93 |

### Self-propelled

| Decks      | 1  |
|------------|----|
| Passengers | 48 |

| Similar ships | Show similar ships           |
|---------------|------------------------------|
| Requests      | Purchasing requests matching |
| e-mail        | Send E-mail                  |