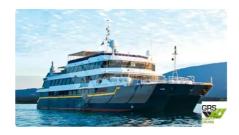

### 50m / 48 pax Cruise Ship for Sale / #1056486

| Ship id         | 5642                    |
|-----------------|-------------------------|
| Category        | <u>Cruise ship</u>      |
| Build Year      | 1995                    |
| Flag            | Ecudaor                 |
| Price           | \$4,250,000             |
| Ship added date | 2022-02-09              |
| Added by        | GRS.OFFSHORE RENEWABLES |

## Ship dimensions

| Length overall (LOA), m | 49.9 |
|-------------------------|------|
| Vessel draft, m         | 1.93 |

### Self-propelled

| Decks      | 1  |
|------------|----|
| Passengers | 48 |

| Similar ships | Show similar ships           |
|---------------|------------------------------|
| Requests      | Purchasing requests matching |
| e-mail        | Send E-mail                  |