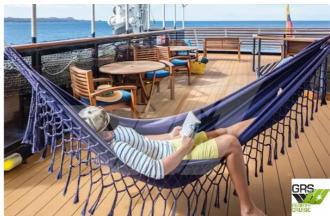

### 50m / 48 pax Cruise Ship for Sale / #1056486

| Ship id         | 5642                    |
|-----------------|-------------------------|
| Category        | <u>Cruise ship</u>      |
| Build Year      | 1995                    |
| Flag            | Ecudaor                 |
| Price           | \$4,250,000             |
| Ship added date | 2022-02-09              |
| Added by        | GRS.OFFSHORE RENEWABLES |