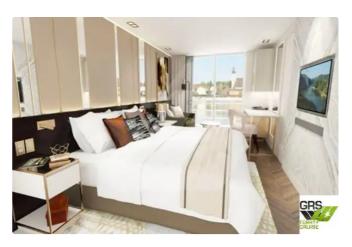

## <sup>id 5643</sup> Cruise ship

## 121m / Inland Waterways Vessel for Sale / #1106326

| Ship id         | 5643                    |
|-----------------|-------------------------|
| Category        | Cruise ship             |
| Build Year      | 1987                    |
| Flag            | Malta                   |
| Ship added date | 2022-02-09              |
| Added by        | GRS.OFFSHORE RENEWABLES |