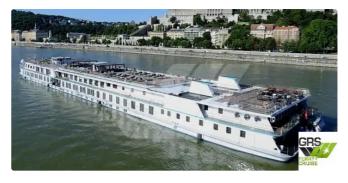

## <sup>id 5643</sup> Cruise ship

## 121m / Inland Waterways Vessel for Sale / #1106326

| Ship id         | 5643                    |
|-----------------|-------------------------|
| Category        | Cruise ship             |
| Build Year      | 1987                    |
| Flag            | Malta                   |
| Ship added date | 2022-02-09              |
| Added by        | GRS.OFFSHORE RENEWABLES |

#### Ship dimensions

| Length overall (LOA), m | 120.6 |
|-------------------------|-------|
| Depth, m                | 0.6   |
| Vessel draft, m         | 1.56  |