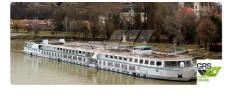

## <sup>id 5643</sup> Cruise ship

## 121m / Inland Waterways Vessel for Sale / #1106326

| Ship id         | 5643                    |
|-----------------|-------------------------|
| Category        | Cruise ship             |
| Build Year      | 1987                    |
| Flag            | Malta                   |
| Ship added date | 2022-02-09              |
| Added by        | GRS.OFFSHORE RENEWABLES |

#### Ship dimensions

| Length overall (LOA), m | 120.6 |
|-------------------------|-------|
| Depth, m                | 0.6   |
| Vessel draft, m         | 1.56  |