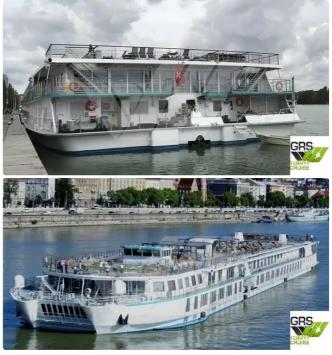

## <sup>id 5643</sup> Cruise ship

## 121m / Inland Waterways Vessel for Sale / #1106326

| Ship id         | 5643                    |
|-----------------|-------------------------|
| Category        | Cruise ship             |
| Build Year      | 1987                    |
| Flag            | Malta                   |
| Ship added date | 2022-02-09              |
| Added by        | GRS.OFFSHORE RENEWABLES |

#### Ship dimensions

| Length overall (LOA), m | 120.6 |
|-------------------------|-------|
| Depth, m                | 0.6   |
| Vessel draft, m         | 1.56  |