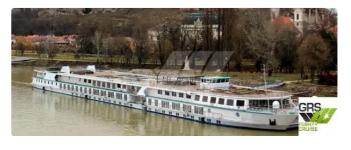

## <sup>id 5643</sup> Cruise ship

## 121m / Inland Waterways Vessel for Sale / #1106326

| Ship id         | 5643                    |
|-----------------|-------------------------|
| Category        | Cruise ship             |
| Build Year      | 1987                    |
| Flag            | Malta                   |
| Ship added date | 2022-02-09              |
| Added by        | GRS.OFFSHORE RENEWABLES |

#### Ship dimensions

| Length overall (LOA), m | 120.6 |
|-------------------------|-------|
| Depth, m                | 0.6   |
| Vessel draft, m         | 1.56  |