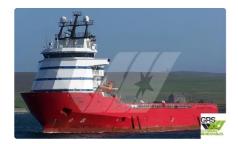

#### 84m / DP 2 Platform Supply Vessel for Sale / #1061655

| Ship id         | 5649                    |
|-----------------|-------------------------|
| Category        | <u>Supply ship</u>      |
| Build Year      | 2002                    |
| Flag            | Norway                  |
| Price           | \$3,600,000             |
| Ship added date | 2022-02-09              |
| Added by        | GRS.OFFSHORE RENEWABLES |

## Ship dimensions

| Length overall (LOA), m | 83.9 |
|-------------------------|------|
| Vessel draft, m         | 6.1  |