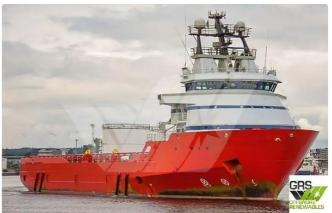

#### 84m / DP 2 Platform Supply Vessel for Sale / #1061655

| Ship id         | 5649                    |
|-----------------|-------------------------|
| Category        | <u>Supply ship</u>      |
| Build Year      | 2002                    |
| Flag            | Norway                  |
| Price           | \$3,600,000             |
| Ship added date | 2022-02-09              |
| Added by        | GRS.OFFSHORE RENEWABLES |

## Ship dimensions

| Length overall (LOA), m | 83.9 |
|-------------------------|------|
| Vessel draft, m         | 6.1  |