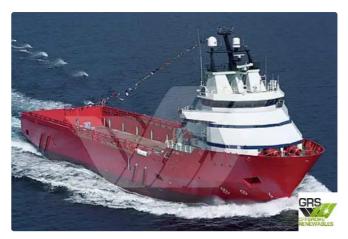

#### 84m / DP 2 Platform Supply Vessel for Sale / #1061655

| Ship id         | 5649                    |
|-----------------|-------------------------|
| Category        | <u>Supply ship</u>      |
| Build Year      | 2002                    |
| Flag            | Norway                  |
| Price           | \$3,600,000             |
| Ship added date | 2022-02-09              |
| Added by        | GRS.OFFSHORE RENEWABLES |

## Ship dimensions

| Length overall (LOA), m | 83.9 |
|-------------------------|------|
| Vessel draft, m         | 6.1  |