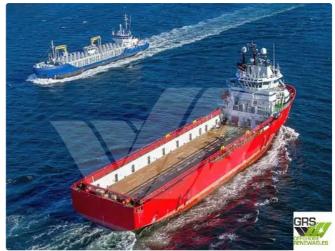

## Supply ship

#### 84m / DP 2 Platform Supply Vessel for Sale / #1061655

| Ship id         | 5649                    |
|-----------------|-------------------------|
| Category        | <u>Supply ship</u>      |
| Build Year      | 2002                    |
| Flag            | Norway                  |
| Price           | \$3,600,000             |
| Ship added date | 2022-02-09              |
| Added by        | GRS.OFFSHORE RENEWABLES |

## Ship dimensions

| Length overall (LOA), m | 83.9 |
|-------------------------|------|
| Vessel draft, m         | 6.1  |