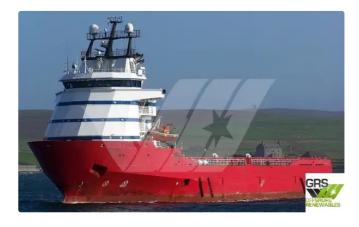

#### 84m / DP 2 Platform Supply Vessel for Sale / #1061655

| Ship id         | 5649                    |
|-----------------|-------------------------|
| Category        | <u>Supply ship</u>      |
| Build Year      | 2002                    |
| Flag            | Norway                  |
| Price           | \$3,600,000             |
| Ship added date | 2022-02-09              |
| Added by        | GRS.OFFSHORE RENEWABLES |

## Ship dimensions

| Length overall (LOA), m | 83.9 |
|-------------------------|------|
| Vessel draft, m         | 6.1  |