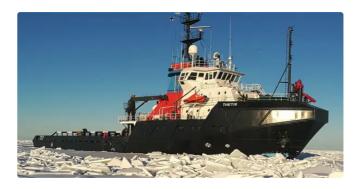

## Towboat

## Ice breaking ocean going tug / AHTS

| Ship id         | 5652                                         |
|-----------------|----------------------------------------------|
| Category        | <u>Towboat</u>                               |
| Build Year      | 1983                                         |
| Ship added date | 2022-02-11                                   |
| Added by        | MANEL GHARBI (FAST SHIPPING AND TRADING Co.) |