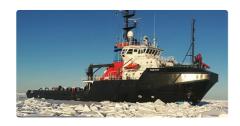

## Towboat

## Ice breaking ocean going tug / AHTS

| Ship id         | 5652                                         |
|-----------------|----------------------------------------------|
| Category        | <u>Towboat</u>                               |
| Build Year      | 1983                                         |
| Ship added date | 2022-02-11                                   |
| Added by        | MANEL GHARBI (FAST SHIPPING AND TRADING Co.) |