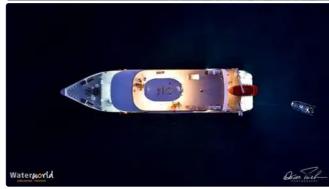

## 2016 Custom Built Steel Diving Trawler

| Ship id         | 5656                                         |
|-----------------|----------------------------------------------|
| Category        | <u>Dive support</u>                          |
| Build Year      | 2016                                         |
| Flag            | Marshall Islands                             |
| Price           | \$5,450,000                                  |
| Ship added date | 2022-02-12                                   |
| Added by        | MANEL GHARBI (FAST SHIPPING AND TRADING Co.) |

## Ship dimensions

| Length overall (LOA), m | 44.98 |
|-------------------------|-------|
| Depth, m                | 3.15  |