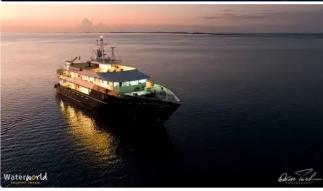

## 2016 Custom Built Steel Diving Trawler

| Ship id         | 5656                                         |
|-----------------|----------------------------------------------|
| Category        | <u>Dive support</u>                          |
| Build Year      | 2016                                         |
| Flag            | Marshall Islands                             |
| Price           | \$5,450,000                                  |
| Ship added date | 2022-02-12                                   |
| Added by        | MANEL GHARBI (FAST SHIPPING AND TRADING Co.) |

## Ship dimensions

| Length overall (LOA), m | 44.98 |
|-------------------------|-------|
| Depth, m                | 3.15  |

## Self-propelled

| Crew       | 4  |
|------------|----|
| Passengers | 25 |

| Similar ships | Show similar ships           |
|---------------|------------------------------|
| Requests      | Purchasing requests matching |
| e-mail        | Send E-mail                  |