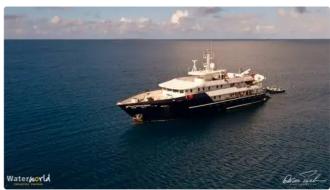

## 2016 Custom Built Steel Diving Trawler

| Ship id         | 5656                                         |
|-----------------|----------------------------------------------|
| Category        | <u>Dive support</u>                          |
| Build Year      | 2016                                         |
| Flag            | Marshall Islands                             |
| Price           | \$5,450,000                                  |
| Ship added date | 2022-02-12                                   |
| Added by        | MANEL GHARBI (FAST SHIPPING AND TRADING Co.) |

## Ship dimensions

| Length overall (LOA), m | 44.98 |
|-------------------------|-------|
| Depth, m                | 3.15  |

## Self-propelled

| Crew       | 4  |
|------------|----|
| Passengers | 25 |

| Similar ships | Show similar ships           |
|---------------|------------------------------|
| Requests      | Purchasing requests matching |
| e-mail        | Send E-mail                  |