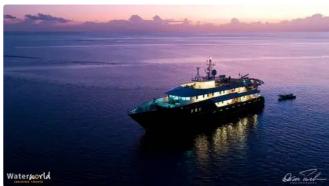

## 2016 Custom Built Steel Diving Trawler

| Ship id         | 5656                                         |
|-----------------|----------------------------------------------|
| Category        | <u>Dive support</u>                          |
| Build Year      | 2016                                         |
| Flag            | Marshall Islands                             |
| Price           | \$5,450,000                                  |
| Ship added date | 2022-02-12                                   |
| Added by        | MANEL GHARBI (FAST SHIPPING AND TRADING Co.) |

## Ship dimensions

| Length overall (LOA), m | 44.98 |
|-------------------------|-------|
| Depth, m                | 3.15  |

## Self-propelled

| Crew       | 4  |
|------------|----|
| Passengers | 25 |

| Similar ships | Show similar ships           |
|---------------|------------------------------|
| Requests      | Purchasing requests matching |
| e-mail        | Send E-mail                  |