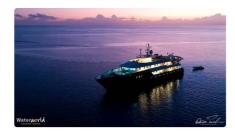

## 2016 Custom Built Steel Diving Trawler

| Ship id         | 5656                                         |
|-----------------|----------------------------------------------|
| Category        | <u>Dive support</u>                          |
| Build Year      | 2016                                         |
| Flag            | Marshall Islands                             |
| Price           | \$5,450,000                                  |
| Ship added date | 2022-02-12                                   |
| Added by        | MANEL GHARBI (FAST SHIPPING AND TRADING Co.) |

## Ship dimensions

| Length overall (LOA), m | 44.98 |
|-------------------------|-------|
| Depth, m                | 3.15  |

## Self-propelled

| Crew       | 4  |
|------------|----|
| Passengers | 25 |

| Similar ships | Show similar ships           |
|---------------|------------------------------|
| Requests      | Purchasing requests matching |
| e-mail        | Send E-mail                  |