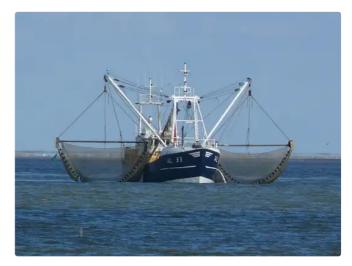

## Fishing Trawler

## Steel Trawler

| Ship id         | 5662                                |
|-----------------|-------------------------------------|
| Category        | <u>Fishing Trawler</u>              |
| Build Year      | 1976                                |
| Ship added date | 2022-02-16                          |
| Added by        | De Elburger Scheepsbemiddeling B.V. |