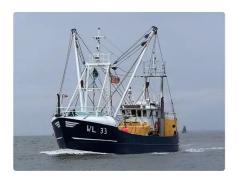

## Fishing Trawler

## Steel Trawler

| Ship id         | 5662                                |
|-----------------|-------------------------------------|
| Category        | <u>Fishing Trawler</u>              |
| Build Year      | 1976                                |
| Ship added date | 2022-02-16                          |
| Added by        | De Elburger Scheepsbemiddeling B.V. |