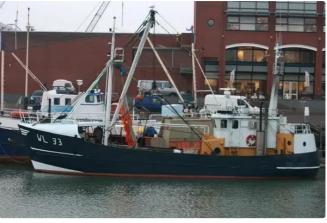

## Fishing Trawler

## Steel Trawler

| Ship id         | 5662                                |
|-----------------|-------------------------------------|
| Category        | <u>Fishing Trawler</u>              |
| Build Year      | 1976                                |
| Ship added date | 2022-02-16                          |
| Added by        | De Elburger Scheepsbemiddeling B.V. |