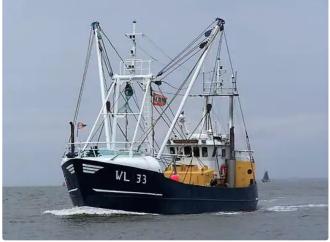

## Fishing Trawler

## Steel Trawler

| Ship id         | 5662                                |
|-----------------|-------------------------------------|
| Category        | <u>Fishing Trawler</u>              |
| Build Year      | 1976                                |
| Ship added date | 2022-02-16                          |
| Added by        | De Elburger Scheepsbemiddeling B.V. |