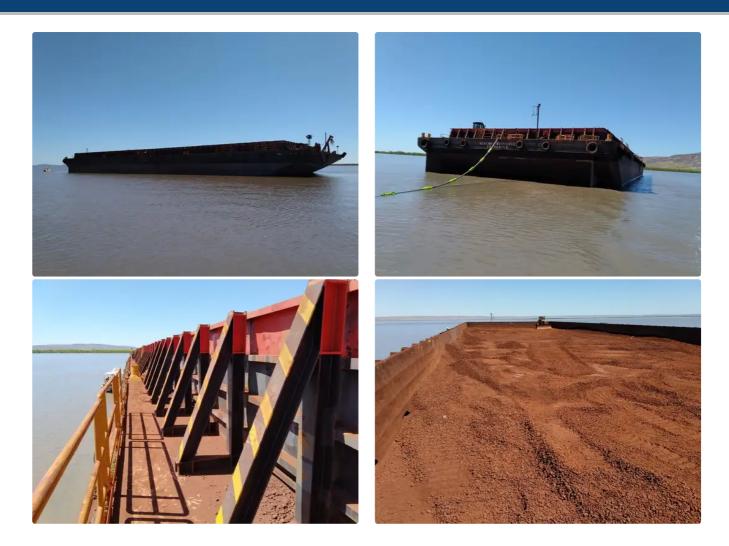

## <sup>id 5665</sup> Barge

5908

Measured weight

Additional Information

DWT

Decks

Self-propelled

1

| Category                                   | Barge                    |
|--------------------------------------------|--------------------------|
| Class                                      | BV                       |
| Build Year                                 | 2010                     |
| Ship added date                            | 2022-02-15               |
| Added by                                   | <u>Global Work Boats</u> |
|                                            |                          |
| Ship dimensions                            |                          |
| Ship dimensions<br>Length overall (LOA), m | 81.93                    |