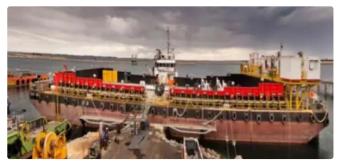

## <sup>id 5665</sup> Barge

5908

Measured weight

Additional Information

DWT

Decks

Self-propelled

1

| Category                                   | Barge                    |
|--------------------------------------------|--------------------------|
| Class                                      | BV                       |
| Build Year                                 | 2010                     |
| Ship added date                            | 2022-02-15               |
| Added by                                   | <u>Global Work Boats</u> |
|                                            |                          |
| Ship dimensions                            |                          |
| Ship dimensions<br>Length overall (LOA), m | 81.93                    |