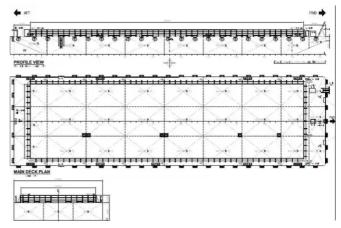

| Category                                   | Barge                    |
|--------------------------------------------|--------------------------|
| Class                                      | BV                       |
| Build Year                                 | 2010                     |
| Ship added date                            | 2022-02-15               |
| Added by                                   | <u>Global Work Boats</u> |
|                                            |                          |
| Ship dimensions                            |                          |
| Ship dimensions<br>Length overall (LOA), m | 81.93                    |