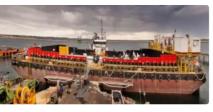

## <sup>id 5665</sup> Barge

5908

Measured weight

Additional Information

DWT

Decks

Self-propelled

1

| Category                                   | Barge                    |
|--------------------------------------------|--------------------------|
| Class                                      | BV                       |
| Build Year                                 | 2010                     |
| Ship added date                            | 2022-02-15               |
| Added by                                   | <u>Global Work Boats</u> |
|                                            |                          |
| Ship dimensions                            |                          |
| Ship dimensions<br>Length overall (LOA), m | 81.93                    |