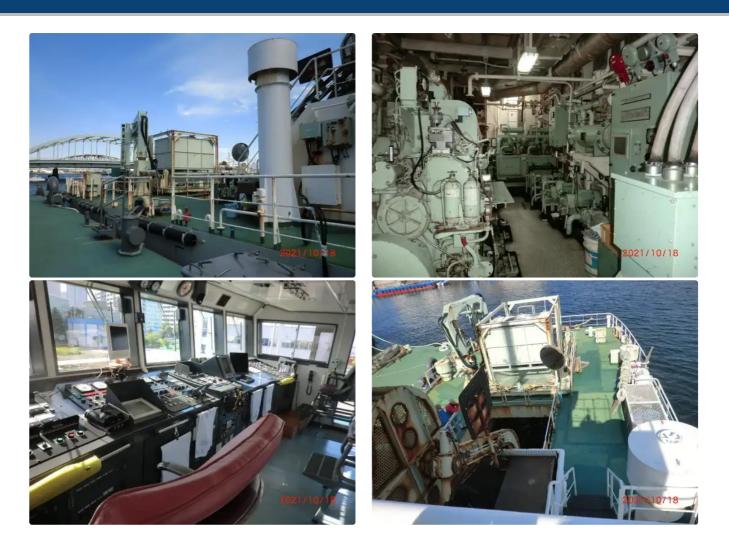

## Additional Information

| Self-propelled |   |
|----------------|---|
| Decks          | 1 |
|                |   |

| Similar ships | Show similar ships           |
|---------------|------------------------------|
| Requests      | Purchasing requests matching |
| e-mail        | Send E-mail                  |