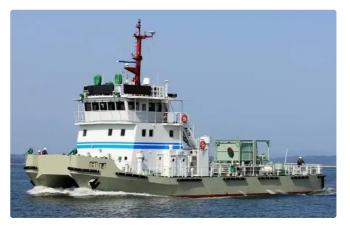

<sup>id 5668</sup> Work boats

| 32mtr         | Oil/ | Garbage         | Collection | Vessel |
|---------------|------|-----------------|------------|--------|
| <u>521110</u> | 0117 | <u>our suge</u> | Concectori | 00000  |

## Ship dimensions

| Length overall (LOA), m | 32.5 |
|-------------------------|------|
| Depth, m                | 2.7  |