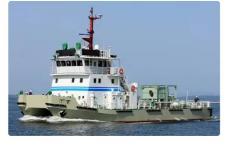

<sup>id 5668</sup> Work boats

| 32mtr         | Oil/ | Garbage         | Collection | Vessel |
|---------------|------|-----------------|------------|--------|
| <u>521110</u> | 0117 | <u>our suge</u> | Concectori | 00000  |

## Ship dimensions

| Length overall (LOA), m | 32.5 |
|-------------------------|------|
| Depth, m                | 2.7  |