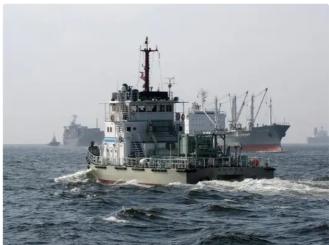

<sup>id 5668</sup> Work boats

| 32mtr         | Oil/ | Garbage         | Collection | Vessel |
|---------------|------|-----------------|------------|--------|
| <u>521110</u> | 0117 | <u>our suge</u> | Concectori | 00000  |