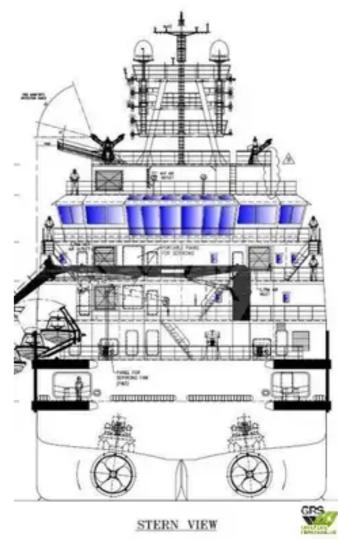

### Supply ship

# 6 months to COMPLETE // 80m / DP 2 Platform Supply Vessel for Sale / #1084783

| #100470 <u>5</u> |                         |
|------------------|-------------------------|
| Ship id          | 5682                    |
| Category         | <u>Supply ship</u>      |
| Build Year       | 2021                    |
| Flag             | Liberia                 |
| Price            | \$7,500,000             |
| Ship added date  | 2022-02-22              |
| Added by         | GRS.OFFSHORE RENEWABLES |