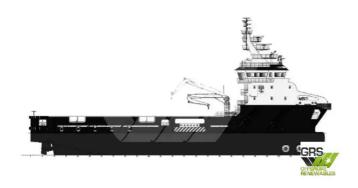

### Supply ship

# 6 months to COMPLETE // 80m / DP 2 Platform Supply Vessel for Sale / #1084783

| #100470 <u>5</u> |                         |
|------------------|-------------------------|
| Ship id          | 5682                    |
| Category         | <u>Supply ship</u>      |
| Build Year       | 2021                    |
| Flag             | Liberia                 |
| Price            | \$7,500,000             |
| Ship added date  | 2022-02-22              |
| Added by         | GRS.OFFSHORE RENEWABLES |

#### Ship dimensions

| Length overall (LOA), m | 79.96 |
|-------------------------|-------|
| Depth, m                | 6     |
| Vessel draft, m         | 5.6   |