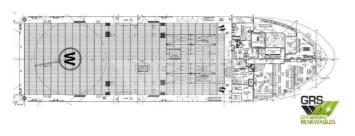

### Supply ship

# 6 months to COMPLETE // 80m / DP 2 Platform Supply Vessel for Sale / #1084783

| #100470 <u>5</u> |                         |
|------------------|-------------------------|
| Ship id          | 5682                    |
| Category         | <u>Supply ship</u>      |
| Build Year       | 2021                    |
| Flag             | Liberia                 |
| Price            | \$7,500,000             |
| Ship added date  | 2022-02-22              |
| Added by         | GRS.OFFSHORE RENEWABLES |

#### **Additional Information**

Self-propelled

Decks 1

| Similar ships | Show similar ships           |
|---------------|------------------------------|
| Requests      | Purchasing requests matching |
| e-mail        | Send E-mail                  |