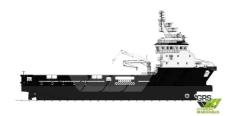

### Supply ship

# 6 months to COMPLETE // 80m / DP 2 Platform Supply Vessel for Sale / #1084783

| #100470 <u>5</u> |                         |
|------------------|-------------------------|
| Ship id          | 5682                    |
| Category         | <u>Supply ship</u>      |
| Build Year       | 2021                    |
| Flag             | Liberia                 |
| Price            | \$7,500,000             |
| Ship added date  | 2022-02-22              |
| Added by         | GRS.OFFSHORE RENEWABLES |

#### Ship dimensions

| Length overall (LOA), m | 79.96 |
|-------------------------|-------|
| Depth, m                | 6     |
| Vessel draft, m         | 5.6   |