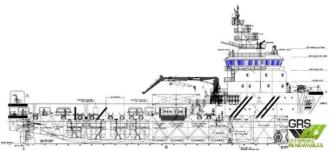

# 6 months to COMPLETE // 80m / DP 2 Platform Supply Vessel for Sale / #1084783

| #100470 <u>5</u> |                         |
|------------------|-------------------------|
| Ship id          | 5682                    |
| Category         | <u>Supply ship</u>      |
| Build Year       | 2021                    |
| Flag             | Liberia                 |
| Price            | \$7,500,000             |
| Ship added date  | 2022-02-22              |
| Added by         | GRS.OFFSHORE RENEWABLES |

#### Ship dimensions

| Length overall (LOA), m | 79.96 |
|-------------------------|-------|
| Depth, m                | 6     |
| Vessel draft, m         | 5.6   |