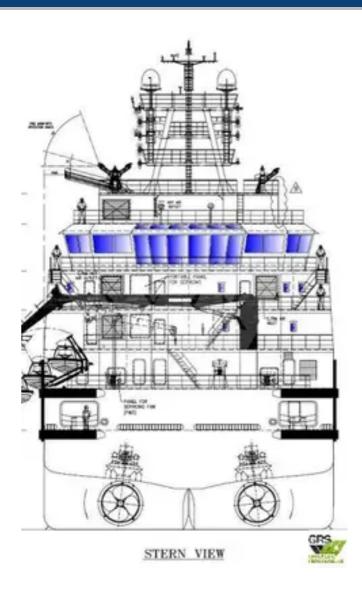

## 6months to COMPLETE // 80m / DP 2 Platform Supply Vessel for Sale / #1084782

| <u>#1004702</u> |                         |
|-----------------|-------------------------|
| Ship id         | 5683                    |
| Category        | Supply ship             |
| Build Year      | 2021                    |
| Flag            | Liberia                 |
| Price           | \$7,500,000             |
| Ship added date | 2022-02-22              |
| Added by        | GRS.OFFSHORE RENEWABLES |