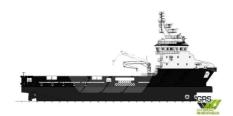

## 6months to COMPLETE // 80m / DP 2 Platform Supply Vessel for Sale / #1084782

| <u>#1004702</u> |                         |
|-----------------|-------------------------|
| Ship id         | 5683                    |
| Category        | Supply ship             |
| Build Year      | 2021                    |
| Flag            | Liberia                 |
| Price           | \$7,500,000             |
| Ship added date | 2022-02-22              |
| Added by        | GRS.OFFSHORE RENEWABLES |

## Measured weight

DWT 3

| Length overall (LOA), m | 79.96 |
|-------------------------|-------|
| Depth, m                | 6     |
| Vessel draft, m         | 5.6   |