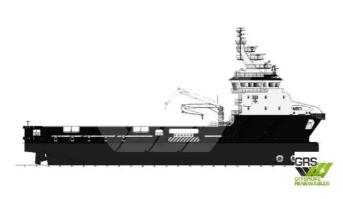

## 6months to COMPLETE // 80m / DP 2 Platform Supply Vessel for Sale / #1084782

| <u>#1004702</u> |                         |
|-----------------|-------------------------|
| Ship id         | 5683                    |
| Category        | Supply ship             |
| Build Year      | 2021                    |
| Flag            | Liberia                 |
| Price           | \$7,500,000             |
| Ship added date | 2022-02-22              |
| Added by        | GRS.OFFSHORE RENEWABLES |

## Measured weight

DWT 3

| Length overall (LOA), m | 79.96 |
|-------------------------|-------|
| Depth, m                | 6     |
| Vessel draft, m         | 5.6   |