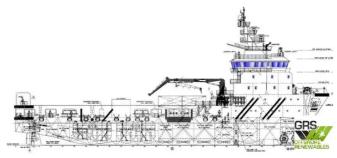

## 6months to COMPLETE // 80m / DP 2 Platform Supply Vessel for Sale / #1084782

| <u>#1004702</u> |                         |
|-----------------|-------------------------|
| Ship id         | 5683                    |
| Category        | Supply ship             |
| Build Year      | 2021                    |
| Flag            | Liberia                 |
| Price           | \$7,500,000             |
| Ship added date | 2022-02-22              |
| Added by        | GRS.OFFSHORE RENEWABLES |

## Measured weight

DWT 3

| Length overall (LOA), m | 79.96 |
|-------------------------|-------|
| Depth, m                | 6     |
| Vessel draft, m         | 5.6   |

## **Additional Information**

Self-propelled

| Decks | 1 |  |
|-------|---|--|
| Decks | ± |  |

| Similar ships | Show similar ships           |
|---------------|------------------------------|
| Requests      | Purchasing requests matching |
| e-mail        | Send E-mail                  |