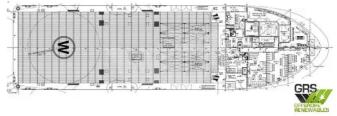

## 6months to COMPLETE // 80m / DP 2 Platform Supply Vessel for Sale / #1084782

| <u>#1004702</u> |                         |
|-----------------|-------------------------|
| Ship id         | 5683                    |
| Category        | Supply ship             |
| Build Year      | 2021                    |
| Flag            | Liberia                 |
| Price           | \$7,500,000             |
| Ship added date | 2022-02-22              |
| Added by        | GRS.OFFSHORE RENEWABLES |

## Measured weight

DWT 3

| Length overall (LOA), m | 79.96 |
|-------------------------|-------|
| Depth, m                | 6     |
| Vessel draft, m         | 5.6   |

## **Additional Information**

Self-propelled

| Decks | 1 |  |
|-------|---|--|
| Decks | ± |  |

| Similar ships | Show similar ships           |
|---------------|------------------------------|
| Requests      | Purchasing requests matching |
| e-mail        | Send E-mail                  |