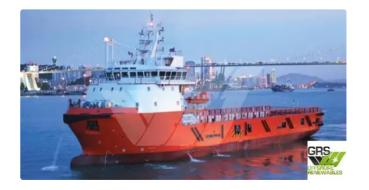

# $\underline{6}$ months to COMPLETE // 78m / DP 2 Platform Supply Vessel for Sale / #1088646

| Ship id         | 5684                    |
|-----------------|-------------------------|
| Category        | <u>Supply ship</u>      |
| Build Year      | 2022                    |
| Flag            | Liberia                 |
| Price           | \$7,500,000             |
| Ship added date | 2022-02-22              |
| Added by        | GRS.OFFSHORE RENEWABLES |