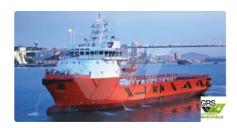

# $\underline{6}$ months to COMPLETE // 78m / DP 2 Platform Supply Vessel for Sale / #1088646

| Ship id         | 5684                    |
|-----------------|-------------------------|
| Category        | <u>Supply ship</u>      |
| Build Year      | 2022                    |
| Flag            | Liberia                 |
| Price           | \$7,500,000             |
| Ship added date | 2022-02-22              |
| Added by        | GRS.OFFSHORE RENEWABLES |