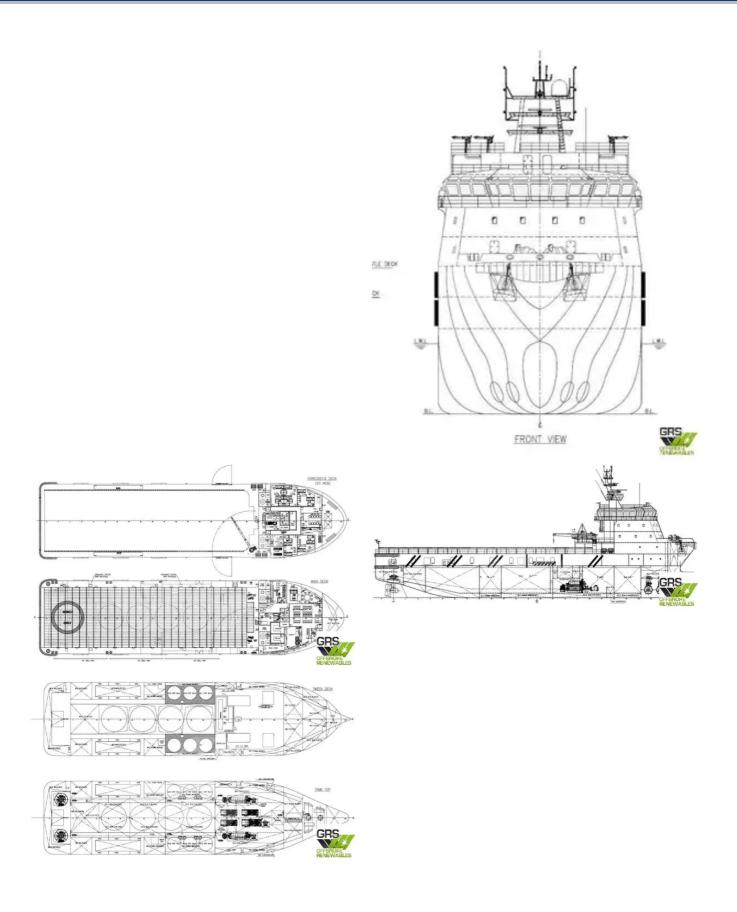

# $\underline{6}$ months to COMPLETE // 78m / DP 2 Platform Supply Vessel for Sale / #1088646

| Ship id         | 5684                    |
|-----------------|-------------------------|
| Category        | <u>Supply ship</u>      |
| Build Year      | 2022                    |
| Flag            | Liberia                 |
| Price           | \$7,500,000             |
| Ship added date | 2022-02-22              |
| Added by        | GRS.OFFSHORE RENEWABLES |

## Measured weight

DWT 3

| Ship dimensions         |    |
|-------------------------|----|
| Length overall (LOA), m | 78 |
| Vessel draft, m         | 6  |