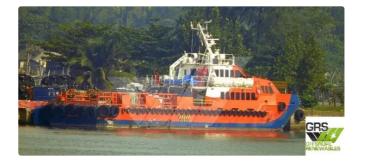

## Crew boat

#### 35m Crew Transfer Vessel for Sale / #1064270

| Ship id         | 5693                    |
|-----------------|-------------------------|
| Category        | Crew boat               |
| Build Year      | 2004                    |
| Flag            | Thailand                |
| Ship added date | 2022-02-21              |
| Added by        | GRS.OFFSHORE RENEWABLES |