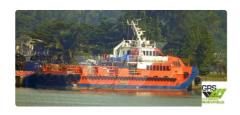

## Crew boat

#### 35m Crew Transfer Vessel for Sale / #1064270

| Ship id         | 5693                    |
|-----------------|-------------------------|
| Category        | Crew boat               |
| Build Year      | 2004                    |
| Flag            | Thailand                |
| Ship added date | 2022-02-21              |
| Added by        | GRS.OFFSHORE RENEWABLES |