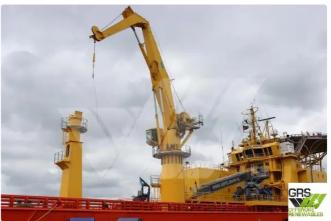

## Fast Supply Vessel (FSV)

## 87m / DP 2 Offshore Support & Construction Vessel for Sale / #1000035

| Ship id         | 5695                            |
|-----------------|---------------------------------|
| Category        | <u>Fast Supply Vessel (FSV)</u> |
| Ice class       | 1                               |
| Build Year      | 1991                            |
| Flag            | Denmark                         |
| Price           | €4,000,000                      |
| Ship added date | 2022-02-21                      |
| Added by        | GRS.OFFSHORE RENEWABLES         |