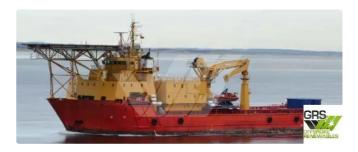

## Fast Supply Vessel (FSV)

## 87m / DP 2 Offshore Support & Construction Vessel for Sale / #1000035

| Ship id         | 5695                            |
|-----------------|---------------------------------|
| Category        | <u>Fast Supply Vessel (FSV)</u> |
| Ice class       | 1                               |
| Build Year      | 1991                            |
| Flag            | Denmark                         |
| Price           | €4,000,000                      |
| Ship added date | 2022-02-21                      |
| Added by        | GRS.OFFSHORE RENEWABLES         |