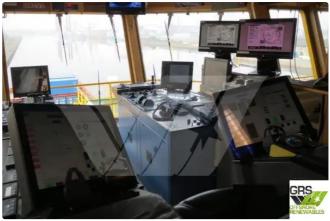

## Fast Supply Vessel (FSV)

## 87m / DP 2 Offshore Support & Construction Vessel for Sale / #1000035

| Ship id         | 5695                            |
|-----------------|---------------------------------|
| Category        | <u>Fast Supply Vessel (FSV)</u> |
| Ice class       | 1                               |
| Build Year      | 1991                            |
| Flag            | Denmark                         |
| Price           | €4,000,000                      |
| Ship added date | 2022-02-21                      |
| Added by        | GRS.OFFSHORE RENEWABLES         |