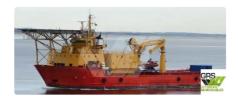

## Fast Supply Vessel (FSV)

## 87m / DP 2 Offshore Support & Construction Vessel for Sale / #1000035

| Ship id         | 5695                            |
|-----------------|---------------------------------|
| Category        | <u>Fast Supply Vessel (FSV)</u> |
| Ice class       | 1                               |
| Build Year      | 1991                            |
| Flag            | Denmark                         |
| Price           | €4,000,000                      |
| Ship added date | 2022-02-21                      |
| Added by        | GRS.OFFSHORE RENEWABLES         |