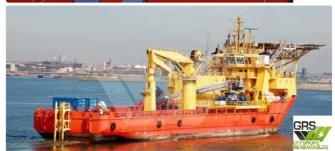

## Fast Supply Vessel (FSV)

## 87m / DP 2 Offshore Support & Construction Vessel for Sale / #1000035

| Ship id         | 5695                            |
|-----------------|---------------------------------|
| Category        | <u>Fast Supply Vessel (FSV)</u> |
| Ice class       | 1                               |
| Build Year      | 1991                            |
| Flag            | Denmark                         |
| Price           | €4,000,000                      |
| Ship added date | 2022-02-21                      |
| Added by        | GRS.OFFSHORE RENEWABLES         |