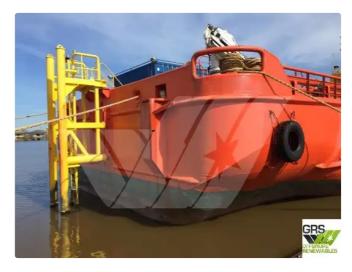

## Fast Supply Vessel (FSV)

## 87m / DP 2 Offshore Support & Construction Vessel for Sale / #1000035

| Ship id         | 5695                            |
|-----------------|---------------------------------|
| Category        | <u>Fast Supply Vessel (FSV)</u> |
| Ice class       | 1                               |
| Build Year      | 1991                            |
| Flag            | Denmark                         |
| Price           | €4,000,000                      |
| Ship added date | 2022-02-21                      |
| Added by        | GRS.OFFSHORE RENEWABLES         |