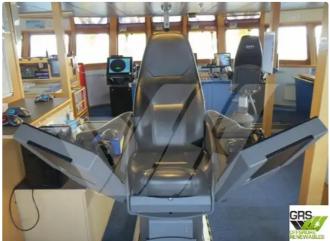

## Fast Supply Vessel (FSV)

## 87m / DP 2 Offshore Support & Construction Vessel for Sale / #1000035

| Ship id         | 5695                            |
|-----------------|---------------------------------|
| Category        | <u>Fast Supply Vessel (FSV)</u> |
| Ice class       | 1                               |
| Build Year      | 1991                            |
| Flag            | Denmark                         |
| Price           | €4,000,000                      |
| Ship added date | 2022-02-21                      |
| Added by        | GRS.OFFSHORE RENEWABLES         |