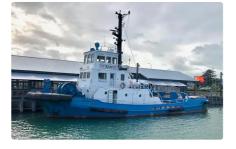

## <sub>id 5699</sub> Towboat

160

| 26.7m ASD Harbour Tug                      |                 |
|--------------------------------------------|-----------------|
| Ship id                                    | 5699            |
| Category                                   | Towboat         |
| Build Year                                 | 1982            |
| Ship added date                            | 2022-02-19      |
| Added by                                   | SeeBeate        |
| Added by                                   | <u>SeaBoats</u> |
| -                                          | Seaboals        |
| Ship dimensions<br>Length overall (LOA), m | 26.7            |