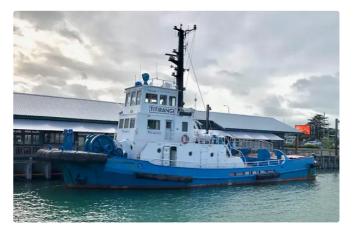

## <sub>id 5699</sub> Towboat

160

| 26.7m ASD Harbour Tug                      |                 |
|--------------------------------------------|-----------------|
| Ship id                                    | 5699            |
| Category                                   | Towboat         |
| Build Year                                 | 1982            |
| Ship added date                            | 2022-02-19      |
| Added by                                   | SeeBeate        |
| Added by                                   | <u>SeaBoats</u> |
| -                                          | Seaboals        |
| Ship dimensions<br>Length overall (LOA), m | 26.7            |