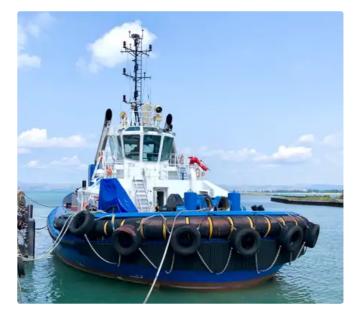

## <sup>id 5701</sup> Towboat

## Damen ATD 2412 Tractor Tug

| Ship id         | 5701            |
|-----------------|-----------------|
| Category        | Towboat         |
| Build Year      | 2014            |
| Ship added date | 2022-02-19      |
| Added by        | <u>SeaBoats</u> |

| Measured weight |     |
|-----------------|-----|
| GRT             | 298 |

| Ship | dimensions |  |
|------|------------|--|
|      |            |  |

| Length overall (LOA), m | 24.74 |
|-------------------------|-------|
| Vessel draft, m         | 5.85  |