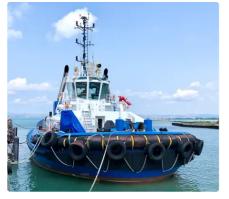

## <sup>id 5701</sup> Towboat

## Damen ATD 2412 Tractor Tug

| Ship id         | 5701            |
|-----------------|-----------------|
| Category        | Towboat         |
| Build Year      | 2014            |
| Ship added date | 2022-02-19      |
| Added by        | <u>SeaBoats</u> |

| Measured weight |     |
|-----------------|-----|
| GRT             | 298 |

| Ship | dimensions |  |
|------|------------|--|
|      |            |  |

| Length overall (LOA), m | 24.74 |
|-------------------------|-------|
| Vessel draft, m         | 5.85  |