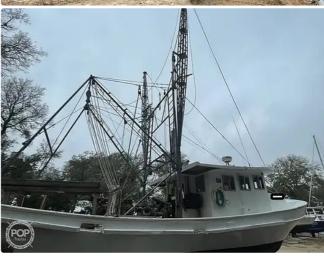

## Fishing Trawler

## 1989 Lafayette TUNNEL DRIVE 40

| Ship id         | 5709                   |
|-----------------|------------------------|
| Category        | <u>Fishing Trawler</u> |
| Build Year      | 1989                   |
| Price           | \$50,000               |
| Ship added date | 2022-03-25             |
| Added by        | POP Yachts             |

## Ship dimensions

Length overall (LOA), m 40