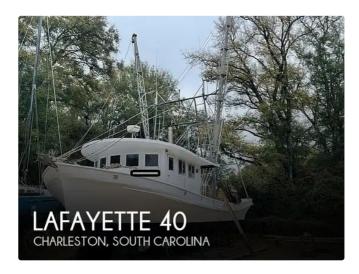

## Fishing Trawler

## 1989 Lafayette TUNNEL DRIVE 40

| Ship id         | 5709                   |
|-----------------|------------------------|
| Category        | <u>Fishing Trawler</u> |
| Build Year      | 1989                   |
| Price           | \$50,000               |
| Ship added date | 2022-03-25             |
| Added by        | POP Yachts             |