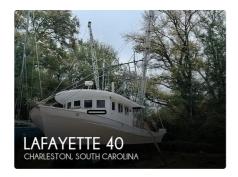

## Fishing Trawler

## 1989 Lafayette TUNNEL DRIVE 40

| Ship id         | 5709                   |
|-----------------|------------------------|
| Category        | <u>Fishing Trawler</u> |
| Build Year      | 1989                   |
| Price           | \$50,000               |
| Ship added date | 2022-03-25             |
| Added by        | POP Yachts             |