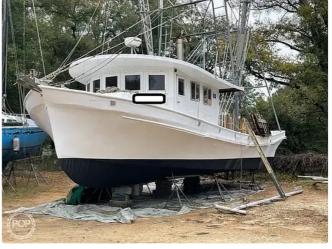

## Fishing Trawler

## 1989 Lafayette TUNNEL DRIVE 40

| Ship id         | 5709                   |
|-----------------|------------------------|
| Category        | <u>Fishing Trawler</u> |
| Build Year      | 1989                   |
| Price           | \$50,000               |
| Ship added date | 2022-03-25             |
| Added by        | POP Yachts             |