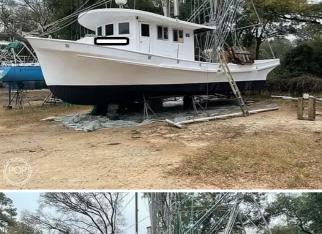

## Fishing Trawler

## 1989 Lafayette TUNNEL DRIVE 40

| Ship id         | 5709                   |
|-----------------|------------------------|
| Category        | <u>Fishing Trawler</u> |
| Build Year      | 1989                   |
| Price           | \$50,000               |
| Ship added date | 2022-03-25             |
| Added by        | POP Yachts             |

## Ship dimensions

Length overall (LOA), m 40