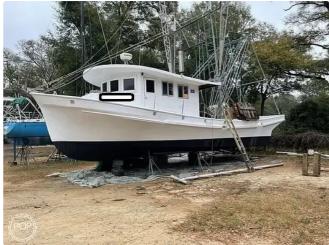

## Fishing Trawler

## 1989 Lafayette TUNNEL DRIVE 40

| Ship id         | 5709                   |
|-----------------|------------------------|
| Category        | <u>Fishing Trawler</u> |
| Build Year      | 1989                   |
| Price           | \$50,000               |
| Ship added date | 2022-03-25             |
| Added by        | POP Yachts             |