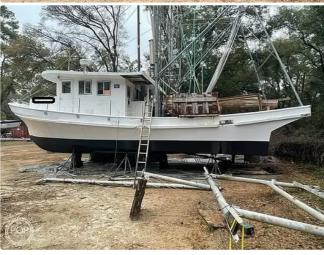

## Fishing Trawler

## 1989 Lafayette TUNNEL DRIVE 40

| Ship id         | 5709                   |
|-----------------|------------------------|
| Category        | <u>Fishing Trawler</u> |
| Build Year      | 1989                   |
| Price           | \$50,000               |
| Ship added date | 2022-03-25             |
| Added by        | POP Yachts             |

## Ship dimensions

Length overall (LOA), m 40