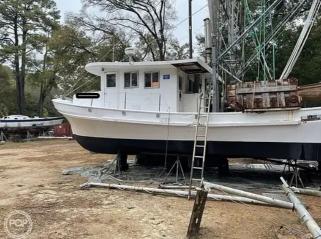

## Fishing Trawler

## 1989 Lafayette TUNNEL DRIVE 40

| Ship id         | 5709                   |
|-----------------|------------------------|
| Category        | <u>Fishing Trawler</u> |
| Build Year      | 1989                   |
| Price           | \$50,000               |
| Ship added date | 2022-03-25             |
| Added by        | POP Yachts             |

## Ship dimensions

Length overall (LOA), m 40