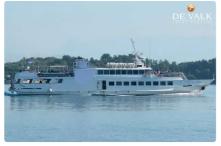

## <sup>id 5710</sup> Motor vessel

Measured weight

GRT

NRT

Decks

Self-propelled

DE VALK

19603

1032

Additional Information

| <u>1989 Passenger/Car Ship</u> |             |            |
|--------------------------------|-------------|------------|
| Ship id                        | 5710        |            |
| Category                       | Motor vesse | <u>]</u>   |
| Build Year                     | 1989        |            |
| Price                          | €570,000    |            |
| Ship added date                | 2022-03-25  |            |
| Added by                       | De Valk Sne | <u>eek</u> |
| Ship dimensions                |             |            |
| Length overall (LOA), m        |             | 40.3       |
| Vessel draft, m                |             | 2.55       |
|                                |             |            |
|                                |             |            |
|                                |             |            |
|                                |             |            |