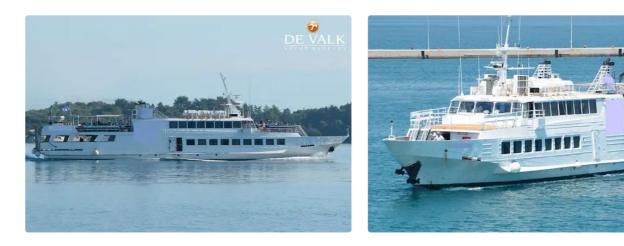

## <sup>id 5710</sup> Motor vessel

Measured weight

GRT

NRT

Decks

Self-propelled

DE VALK

19603

1032

Additional Information

| <u>1989 Passenger/Car Ship</u> |             |            |
|--------------------------------|-------------|------------|
| Ship id                        | 5710        |            |
| Category                       | Motor vesse | <u>]</u>   |
| Build Year                     | 1989        |            |
| Price                          | €570,000    |            |
| Ship added date                | 2022-03-25  |            |
| Added by                       | De Valk Sne | <u>eek</u> |
| Ship dimensions                |             |            |
| Length overall (LOA), m        |             | 40.3       |
| Vessel draft, m                |             | 2.55       |
|                                |             |            |
|                                |             |            |
|                                |             |            |
|                                |             |            |