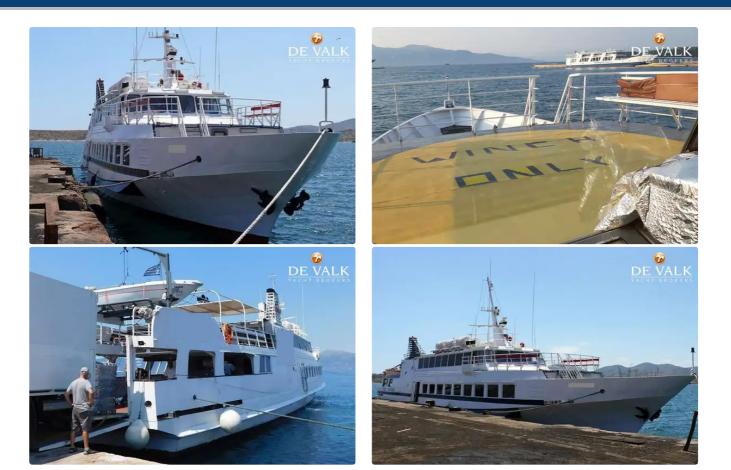

## <sup>id 5710</sup> Motor vessel

Measured weight

GRT

NRT

Decks

Self-propelled

DE VALK

19603

1032

Additional Information

| <u>1989 Passenger/Car Ship</u> |             |            |
|--------------------------------|-------------|------------|
| Ship id                        | 5710        |            |
| Category                       | Motor vesse | <u>]</u>   |
| Build Year                     | 1989        |            |
| Price                          | €570,000    |            |
| Ship added date                | 2022-03-25  |            |
| Added by                       | De Valk Sne | <u>eek</u> |
| Ship dimensions                |             |            |
| Length overall (LOA), m        |             | 40.3       |
| Vessel draft, m                |             | 2.55       |
|                                |             |            |
|                                |             |            |
|                                |             |            |
|                                |             |            |