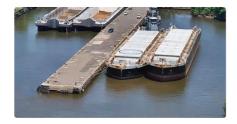

id 5713

## Barge

## 2-Super Barges

| Ship id         | 5713                               |
|-----------------|------------------------------------|
| Category        | <u>Barge</u>                       |
| Class           | ABS                                |
| Build Year      | 1984                               |
| Price           | \$3,800,000                        |
| Ship added date | 2022-03-24                         |
| Added by        | Mathew Moen (Ship World Brokerage) |