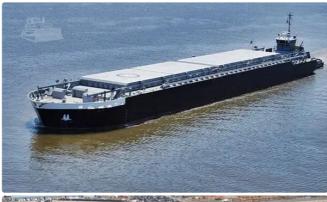

id 5713

## Barge

## 2-Super Barges

| Ship id         | 5713                               |
|-----------------|------------------------------------|
| Category        | <u>Barge</u>                       |
| Class           | ABS                                |
| Build Year      | 1984                               |
| Price           | \$3,800,000                        |
| Ship added date | 2022-03-24                         |
| Added by        | Mathew Moen (Ship World Brokerage) |