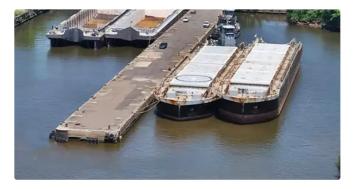

id 5713

## Barge

## 2-Super Barges

| Ship id         | 5713                               |
|-----------------|------------------------------------|
| Category        | <u>Barge</u>                       |
| Class           | ABS                                |
| Build Year      | 1984                               |
| Price           | \$3,800,000                        |
| Ship added date | 2022-03-24                         |
| Added by        | Mathew Moen (Ship World Brokerage) |