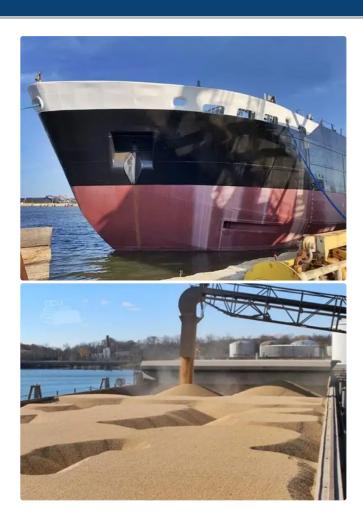

id 5713

## Barge

## 2-Super Barges

| Ship id         | 5713                               |
|-----------------|------------------------------------|
| Category        | <u>Barge</u>                       |
| Class           | ABS                                |
| Build Year      | 1984                               |
| Price           | \$3,800,000                        |
| Ship added date | 2022-03-24                         |
| Added by        | Mathew Moen (Ship World Brokerage) |