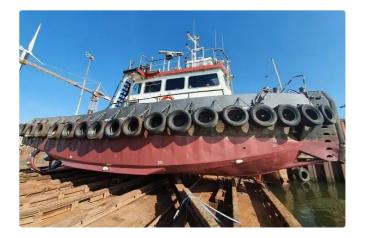

## <sup>id 5715</sup> Towboat

14

37

11

| Damen Stan tug for Sale wit | h BV Class                       |       |
|-----------------------------|----------------------------------|-------|
| Ship id                     | 5715                             |       |
| Category                    | <u>Towboat</u>                   |       |
| Class                       | BV                               |       |
| Build Year                  | 2006                             |       |
| Ship added date             | 2022-03-23                       |       |
| Added by                    | <u>Fairways Marine Brokerage</u> |       |
| Ship dimensions             |                                  |       |
| Length overall (LOA), m     |                                  | 14.73 |
| Depth, m                    |                                  | 2.4   |