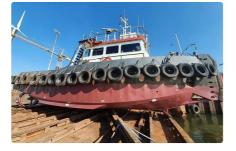

## <sup>id 5715</sup> Towboat

14

37

11

| Damen Stan tug for Sale wit | h BV Class                       |       |
|-----------------------------|----------------------------------|-------|
| Ship id                     | 5715                             |       |
| Category                    | <u>Towboat</u>                   |       |
| Class                       | BV                               |       |
| Build Year                  | 2006                             |       |
| Ship added date             | 2022-03-23                       |       |
| Added by                    | <u>Fairways Marine Brokerage</u> |       |
| Ship dimensions             |                                  |       |
| Length overall (LOA), m     |                                  | 14.73 |
| Depth, m                    |                                  | 2.4   |