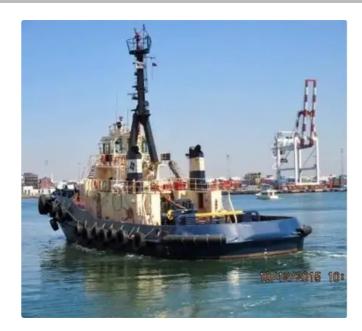

### Towboat

### 34m Z Peller Tug

| Ship id         | 5718            |
|-----------------|-----------------|
| Category        | Towboat         |
| Class           | ABS             |
| Build Year      | 1982            |
| Ship added date | 2022-03-23      |
| Added by        | <u>SeaBoats</u> |
|                 |                 |