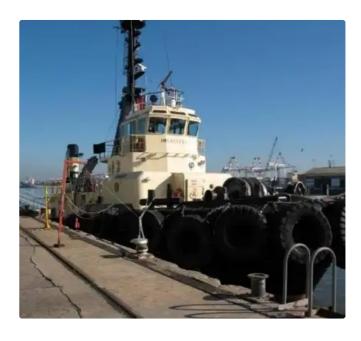

### Towboat

### 34m Z Peller Tug

| Ship id         | 5718            |
|-----------------|-----------------|
| Category        | Towboat         |
| Class           | ABS             |
| Build Year      | 1982            |
| Ship added date | 2022-03-23      |
| Added by        | <u>SeaBoats</u> |
|                 |                 |