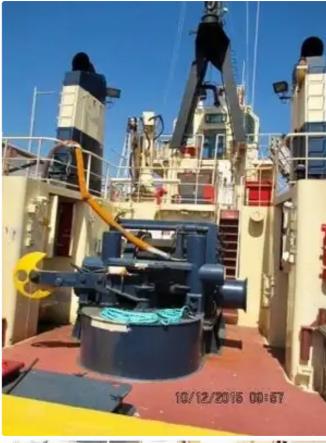

### Additional Information

Main Engine 2 x Daihatsu 6DSM28. Continuous Rating: 2 x 1342kW. Propulsion: 2, Niigata Z Pellor. , 2200mm, 265RPM Self-propelled

| Similar ships | Show similar ships           |
|---------------|------------------------------|
| Requests      | Purchasing requests matching |
| e-mail        | Send E-mail                  |