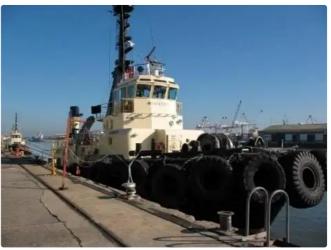

### Towboat

### 34m Z Peller Tug

| Ship id         | 5718            |
|-----------------|-----------------|
| Category        | Towboat         |
| Class           | ABS             |
| Build Year      | 1982            |
| Ship added date | 2022-03-23      |
| Added by        | <u>SeaBoats</u> |
|                 |                 |