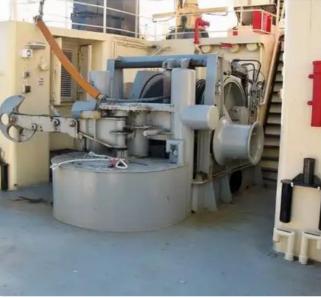

### Additional Information

Main Engine 2 x Daihatsu 6DSM28. Continuous Rating: 2 x 1342kW. Propulsion: 2, Niigata Z Pellor. , 2200mm, 265RPM Self-propelled

| Similar ships | Show similar ships           |
|---------------|------------------------------|
| Requests      | Purchasing requests matching |
| e-mail        | Send E-mail                  |