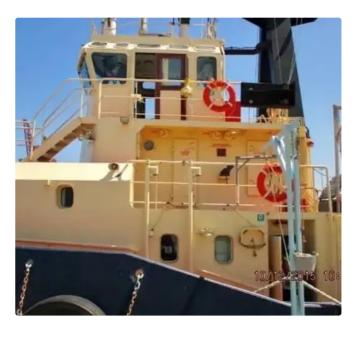

### Towboat

### 34m Z Peller Tug

| Ship id         | 5718            |
|-----------------|-----------------|
| Category        | Towboat         |
| Class           | ABS             |
| Build Year      | 1982            |
| Ship added date | 2022-03-23      |
| Added by        | <u>SeaBoats</u> |
|                 |                 |

## Ship dimensions

| Length overall (LOA), m | 33.92 |
|-------------------------|-------|
| Vessel draft, m         | 5.18  |