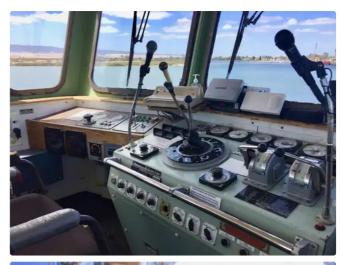

### Towboat

#### 32.17m Z-Peller Tug

| Ship id         | 5720            |
|-----------------|-----------------|
| Category        | <u>Towboat</u>  |
| Class           | NV              |
| Build Year      | 1984            |
| Flag            | Spain           |
| Ship added date | 2022-03-23      |
| Added by        | <u>SeaBoats</u> |