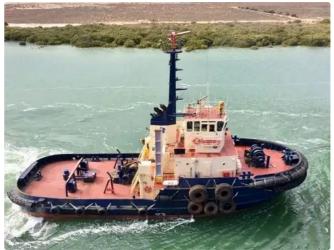

### Towboat

#### 32.17m Z-Peller Tug

| Ship id         | 5720            |
|-----------------|-----------------|
| Category        | <u>Towboat</u>  |
| Class           | NV              |
| Build Year      | 1984            |
| Flag            | Spain           |
| Ship added date | 2022-03-23      |
| Added by        | <u>SeaBoats</u> |