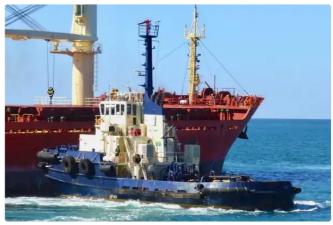

### Towboat

#### 32.17m Z-Peller Tug

| Ship id         | 5720            |
|-----------------|-----------------|
| Category        | <u>Towboat</u>  |
| Class           | NV              |
| Build Year      | 1984            |
| Flag            | Spain           |
| Ship added date | 2022-03-23      |
| Added by        | <u>SeaBoats</u> |