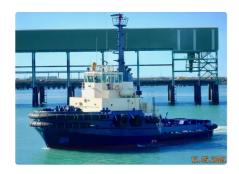

### Towboat

#### 32.17m Z-Peller Tug

| Ship id         | 5720            |
|-----------------|-----------------|
| Category        | <u>Towboat</u>  |
| Class           | NV              |
| Build Year      | 1984            |
| Flag            | Spain           |
| Ship added date | 2022-03-23      |
| Added by        | <u>SeaBoats</u> |