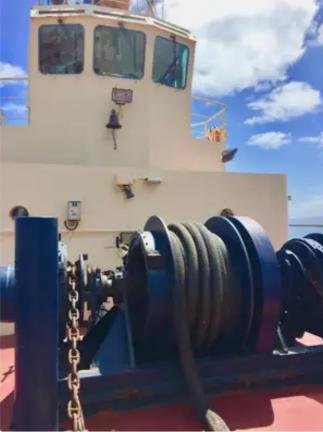

### Towboat

#### 32.17m Z-Peller Tug

| Ship id         | 5720            |
|-----------------|-----------------|
| Category        | <u>Towboat</u>  |
| Class           | NV              |
| Build Year      | 1984            |
| Flag            | Spain           |
| Ship added date | 2022-03-23      |
| Added by        | <u>SeaBoats</u> |