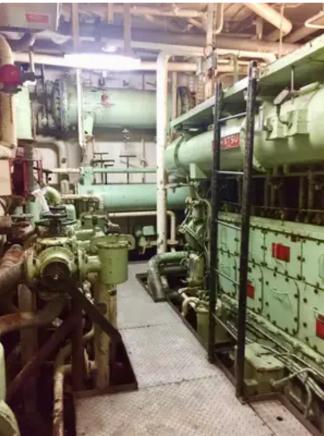

#### **Additional Information**

Main . Number: 2 Manufacturer: Daihatsu Diesel Manufacturing Co. Ltd. Model Number: 6DSM 28. Continuous

Engine rating: 2 x 1300Kw

Selfpropelled

| Similar ships | Show similar ships |
|---------------|--------------------|
|               |                    |