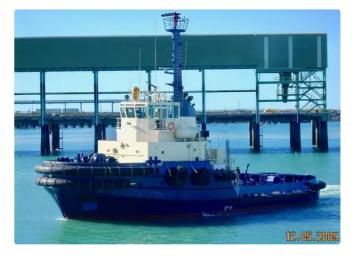

### Towboat

#### 32.17m Z-Peller Tug

| Ship id         | 5720            |
|-----------------|-----------------|
| Category        | <u>Towboat</u>  |
| Class           | NV              |
| Build Year      | 1984            |
| Flag            | Spain           |
| Ship added date | 2022-03-23      |
| Added by        | <u>SeaBoats</u> |