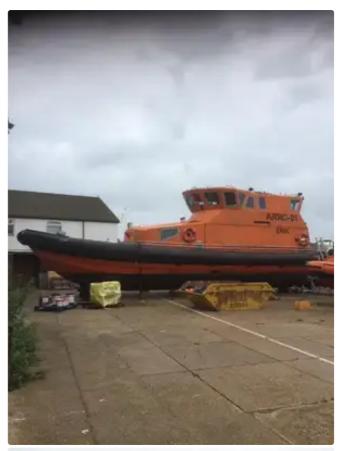

# Crew boat

#### 17.9m RIB UK Cat

| Ship id         | 5721             |
|-----------------|------------------|
| Category        | <u>Crew boat</u> |
| Build Year      | 2004             |
| Ship added date | 2022-03-23       |
| Added by        | <u>SeaBoats</u>  |

## Ship dimensions

| Length overall (LOA), m | 17.9 |
|-------------------------|------|
| Vessel draft, m         | 0.96 |