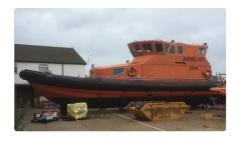

# Crew boat

#### 17.9m RIB UK Cat

| Ship id         | 5721             |
|-----------------|------------------|
| Category        | <u>Crew boat</u> |
| Build Year      | 2004             |
| Ship added date | 2022-03-23       |
| Added by        | <u>SeaBoats</u>  |

## Ship dimensions

| Length overall (LOA), m | 17.9 |
|-------------------------|------|
| Vessel draft, m         | 0.96 |