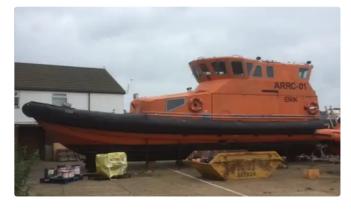

# Crew boat

#### 17.9m RIB UK Cat

| Ship id         | 5721             |
|-----------------|------------------|
| Category        | <u>Crew boat</u> |
| Build Year      | 2004             |
| Ship added date | 2022-03-23       |
| Added by        | <u>SeaBoats</u>  |

## Ship dimensions

| Length overall (LOA), m | 17.9 |
|-------------------------|------|
| Vessel draft, m         | 0.96 |