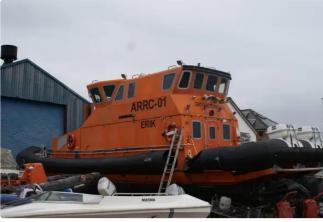

# Crew boat

#### 17.9m RIB UK Cat

| Ship id         | 5721             |
|-----------------|------------------|
| Category        | <u>Crew boat</u> |
| Build Year      | 2004             |
| Ship added date | 2022-03-23       |
| Added by        | <u>SeaBoats</u>  |

## Ship dimensions

| Length overall (LOA), m | 17.9 |
|-------------------------|------|
| Vessel draft, m         | 0.96 |