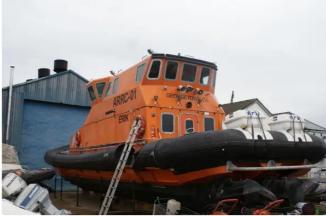

# Crew boat

#### 17.9m RIB UK Cat

| Ship id         | 5721             |
|-----------------|------------------|
| Category        | <u>Crew boat</u> |
| Build Year      | 2004             |
| Ship added date | 2022-03-23       |
| Added by        | <u>SeaBoats</u>  |

## Ship dimensions

| Length overall (LOA), m | 17.9 |
|-------------------------|------|
| Vessel draft, m         | 0.96 |