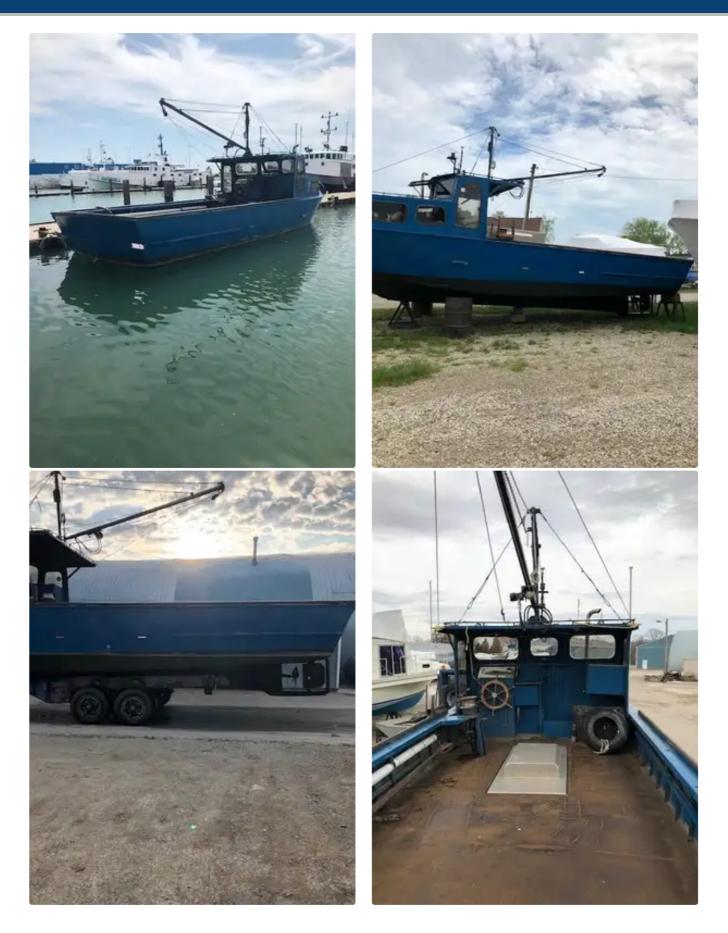

## id 5722 Fishing Trawler

### 36' x 10' Steel Trapnet Commercial Fishing Vessel, Nets and License

| CategoryFishing TrawlerBuild Year1982Price\$150,000Ship added date2022-03-22Added byScruton Marine Services | Ship id         | 5722                    |
|-------------------------------------------------------------------------------------------------------------|-----------------|-------------------------|
| Price\$150,000Ship added date2022-03-22                                                                     | Category        | Fishing Trawler         |
| Ship added date 2022-03-22                                                                                  | Build Year      | 1982                    |
| ·                                                                                                           | Price           | \$150,000               |
| Added by <u>Scruton Marine Services</u>                                                                     | Ship added date | 2022-03-22              |
|                                                                                                             | Added by        | Scruton Marine Services |