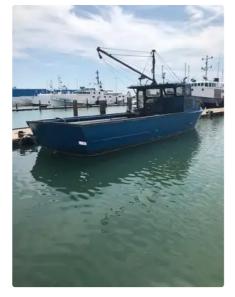

## id 5722 Fishing Trawler

### 36' x 10' Steel Trapnet Commercial Fishing Vessel, Nets and License

| CategoryFishing TrawlerBuild Year1982Price\$150,000Ship added date2022-03-22Added byScruton Marine Services | Ship id         | 5722                    |
|-------------------------------------------------------------------------------------------------------------|-----------------|-------------------------|
| Price\$150,000Ship added date2022-03-22                                                                     | Category        | Fishing Trawler         |
| Ship added date 2022-03-22                                                                                  | Build Year      | 1982                    |
| ·                                                                                                           | Price           | \$150,000               |
| Added by <u>Scruton Marine Services</u>                                                                     | Ship added date | 2022-03-22              |
|                                                                                                             | Added by        | Scruton Marine Services |