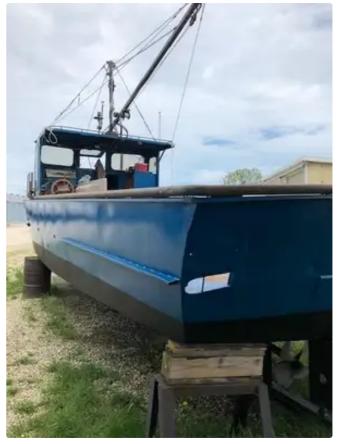

## id 5722 Fishing Trawler

### 36' x 10' Steel Trapnet Commercial Fishing Vessel, Nets and License

| CategoryFishing TrawlerBuild Year1982Price\$150,000Ship added date2022-03-22Added byScruton Marine Services | Ship id         | 5722                    |
|-------------------------------------------------------------------------------------------------------------|-----------------|-------------------------|
| Price\$150,000Ship added date2022-03-22                                                                     | Category        | Fishing Trawler         |
| Ship added date 2022-03-22                                                                                  | Build Year      | 1982                    |
| ·                                                                                                           | Price           | \$150,000               |
| Added by <u>Scruton Marine Services</u>                                                                     | Ship added date | 2022-03-22              |
|                                                                                                             | Added by        | Scruton Marine Services |