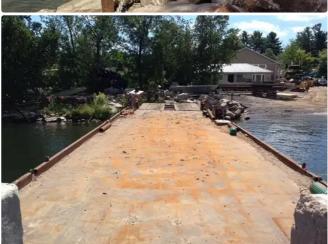

### 1990 60' x 16' x 6' Steel Deck Barge with Ramps, Spud wells and Spuds

| Ship id         | 5724                    |
|-----------------|-------------------------|
| Category        | <u>Barge</u>            |
| Build Year      | 1990                    |
| Price           | \$75,000                |
| Ship added date | 2022-03-21              |
| Added by        | Scruton Marine Services |