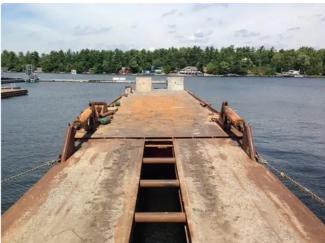

### 1990 60' x 16' x 6' Steel Deck Barge with Ramps, Spud wells and Spuds

| Ship id         | 5724                    |
|-----------------|-------------------------|
| Category        | <u>Barge</u>            |
| Build Year      | 1990                    |
| Price           | \$75,000                |
| Ship added date | 2022-03-21              |
| Added by        | Scruton Marine Services |