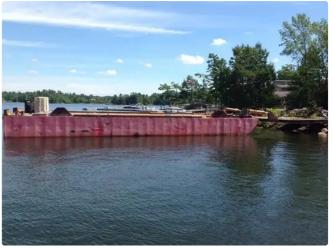

### 1990 60' x 16' x 6' Steel Deck Barge with Ramps, Spud wells and Spuds

| Ship id         | 5724                    |
|-----------------|-------------------------|
| Category        | <u>Barge</u>            |
| Build Year      | 1990                    |
| Price           | \$75,000                |
| Ship added date | 2022-03-21              |
| Added by        | Scruton Marine Services |