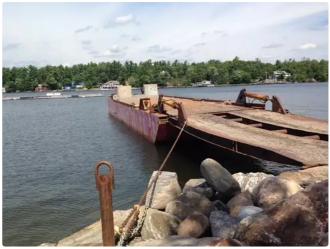

### 1990 60' x 16' x 6' Steel Deck Barge with Ramps, Spud wells and Spuds

| Ship id         | 5724                    |
|-----------------|-------------------------|
| Category        | <u>Barge</u>            |
| Build Year      | 1990                    |
| Price           | \$75,000                |
| Ship added date | 2022-03-21              |
| Added by        | Scruton Marine Services |