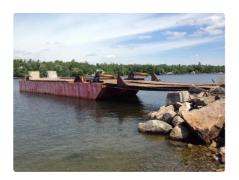

### 1990 60' x 16' x 6' Steel Deck Barge with Ramps, Spud wells and Spuds

| Ship id         | 5724                    |
|-----------------|-------------------------|
| Category        | <u>Barge</u>            |
| Build Year      | 1990                    |
| Price           | \$75,000                |
| Ship added date | 2022-03-21              |
| Added by        | Scruton Marine Services |