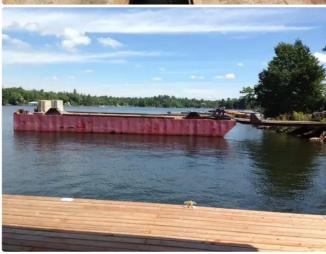

### 1990 60' x 16' x 6' Steel Deck Barge with Ramps, Spud wells and Spuds

| Ship id         | 5724                    |
|-----------------|-------------------------|
| Category        | <u>Barge</u>            |
| Build Year      | 1990                    |
| Price           | \$75,000                |
| Ship added date | 2022-03-21              |
| Added by        | Scruton Marine Services |