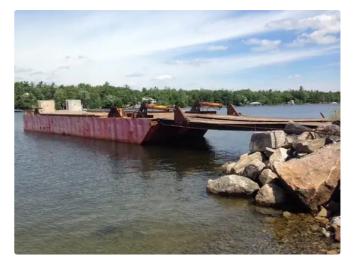

### 1990 60' x 16' x 6' Steel Deck Barge with Ramps, Spud wells and Spuds

| Ship id         | 5724                    |
|-----------------|-------------------------|
| Category        | <u>Barge</u>            |
| Build Year      | 1990                    |
| Price           | \$75,000                |
| Ship added date | 2022-03-21              |
| Added by        | Scruton Marine Services |