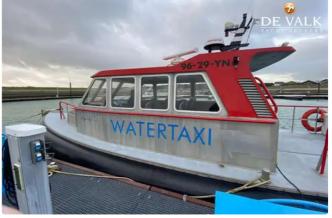

# Crew boat

#### 2010 HIGH SPEED TENDER 1200

| Ship id         | 5737          |
|-----------------|---------------|
| Category        | Crew boat     |
| Build Year      | 2010          |
| Price           | €275,000      |
| Ship added date | 2022-03-27    |
| Added by        | De Valk Sneek |