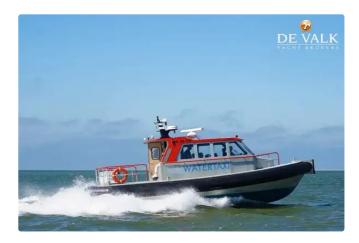

# Crew boat

#### 2010 HIGH SPEED TENDER 1200

| Ship id         | 5737          |
|-----------------|---------------|
| Category        | Crew boat     |
| Build Year      | 2010          |
| Price           | €275,000      |
| Ship added date | 2022-03-27    |
| Added by        | De Valk Sneek |