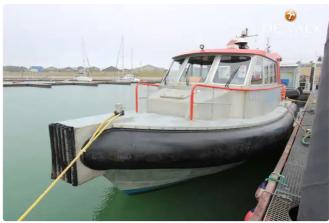

# Crew boat

#### 2010 HIGH SPEED TENDER 1200

| Ship id         | 5737          |
|-----------------|---------------|
| Category        | Crew boat     |
| Build Year      | 2010          |
| Price           | €275,000      |
| Ship added date | 2022-03-27    |
| Added by        | De Valk Sneek |