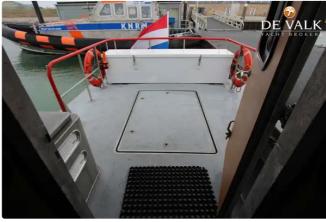

# Crew boat

#### 2010 HIGH SPEED TENDER 1200

| Ship id         | 5737          |
|-----------------|---------------|
| Category        | Crew boat     |
| Build Year      | 2010          |
| Price           | €275,000      |
| Ship added date | 2022-03-27    |
| Added by        | De Valk Sneek |