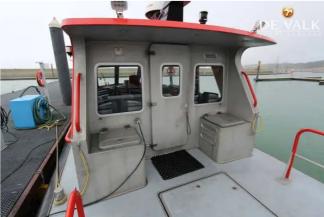

# Crew boat

#### 2010 HIGH SPEED TENDER 1200

| Ship id         | 5737          |
|-----------------|---------------|
| Category        | Crew boat     |
| Build Year      | 2010          |
| Price           | €275,000      |
| Ship added date | 2022-03-27    |
| Added by        | De Valk Sneek |