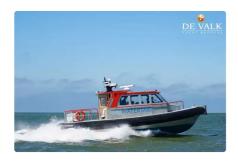

# Crew boat

#### 2010 HIGH SPEED TENDER 1200

| Ship id         | 5737          |
|-----------------|---------------|
| Category        | Crew boat     |
| Build Year      | 2010          |
| Price           | €275,000      |
| Ship added date | 2022-03-27    |
| Added by        | De Valk Sneek |