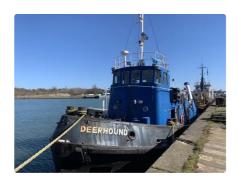

## 1966 Appledore Dog Class Tug Boat 'MT Deerhound'

| 61.1.1          | 5720                     |
|-----------------|--------------------------|
| Ship id         | 5739                     |
| Category        | Towboat                  |
| Build Year      | 1966                     |
| Price           | £99,000                  |
| Ship added date | 2022-03-18               |
| Added by        | Howard Ford Marine Sales |

## Ship dimensions

| Length overall (LOA), m | 28.65 |
|-------------------------|-------|
| Vessel draft, m         | 3.66  |