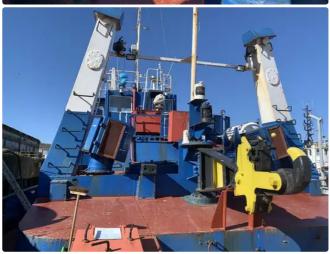

## Towboat

## 1966 Appledore Dog Class Tug Boat 'MT Deerhound'

| 61.1.1          | 5720                     |
|-----------------|--------------------------|
| Ship id         | 5739                     |
| Category        | Towboat                  |
| Build Year      | 1966                     |
| Price           | £99,000                  |
| Ship added date | 2022-03-18               |
| Added by        | Howard Ford Marine Sales |

## Ship dimensions

| Length overall (LOA), m | 28.65 |
|-------------------------|-------|
| Vessel draft, m         | 3.66  |