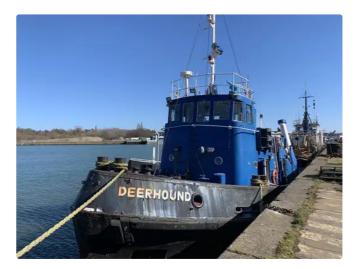

## 1966 Appledore Dog Class Tug Boat 'MT Deerhound'

| 61.1.1          | 5720                     |
|-----------------|--------------------------|
| Ship id         | 5739                     |
| Category        | Towboat                  |
| Build Year      | 1966                     |
| Price           | £99,000                  |
| Ship added date | 2022-03-18               |
| Added by        | Howard Ford Marine Sales |

## Ship dimensions

| Length overall (LOA), m | 28.65 |
|-------------------------|-------|
| Vessel draft, m         | 3.66  |