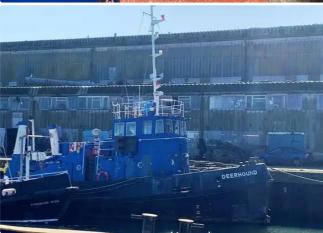

## Towboat

## 1966 Appledore Dog Class Tug Boat 'MT Deerhound'

| 61.1.1          | 5720                     |
|-----------------|--------------------------|
| Ship id         | 5739                     |
| Category        | Towboat                  |
| Build Year      | 1966                     |
| Price           | £99,000                  |
| Ship added date | 2022-03-18               |
| Added by        | Howard Ford Marine Sales |

## Ship dimensions

| Length overall (LOA), m | 28.65 |
|-------------------------|-------|
| Vessel draft, m         | 3.66  |