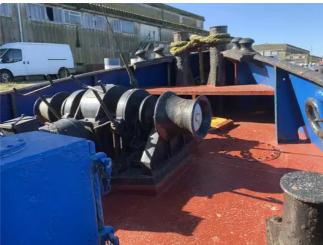

## Towboat

## 1966 Appledore Dog Class Tug Boat 'MT Deerhound'

| 61.1.1          | 5720                     |
|-----------------|--------------------------|
| Ship id         | 5739                     |
| Category        | Towboat                  |
| Build Year      | 1966                     |
| Price           | £99,000                  |
| Ship added date | 2022-03-18               |
| Added by        | Howard Ford Marine Sales |

## Ship dimensions

| Length overall (LOA), m | 28.65 |
|-------------------------|-------|
| Vessel draft, m         | 3.66  |