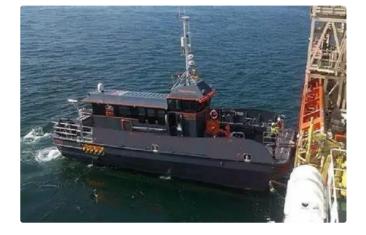

## wind farm vessel

## Crew Transfer / Windfarm Support Vessel for Sale

| Ship id         | 5744                             |
|-----------------|----------------------------------|
| Category        | wind farm vessel                 |
| Build Year      | 2014                             |
| Ship added date | 2022-03-17                       |
| Added by        | <u>Fairways Marine Brokerage</u> |