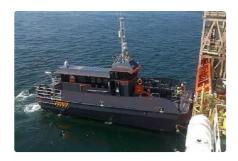

## wind farm vessel

## Crew Transfer / Windfarm Support Vessel for Sale

| Ship id         | 5744                             |
|-----------------|----------------------------------|
| Category        | wind farm vessel                 |
| Build Year      | 2014                             |
| Ship added date | 2022-03-17                       |
| Added by        | <u>Fairways Marine Brokerage</u> |