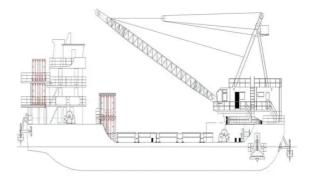

### 48m 150t Crane Vessel (Heavy Lift) & Diving Support

| Ship id         | 5755            |
|-----------------|-----------------|
| Category        | <u>Towboat</u>  |
| Build Year      | 2011            |
| Flag            | Cuba            |
| Ship added date | 2022-03-16      |
| Added by        | <u>SeaBoats</u> |

# Measured weight DWT 1060 GRT 658 NRT 197

## Ship dimensions

| Length overall (LOA), m | 47 |
|-------------------------|----|
| LBP                     | 45 |
| Vessel draft, m         | 3  |

## **Additional Information**

| Main Engine    | BORE 50m/m, type HMG, capacity 10m3/h, RPM 1200, head 20M, power 2.2kw |
|----------------|------------------------------------------------------------------------|
| Self-propelled |                                                                        |
| Decks          | 1                                                                      |