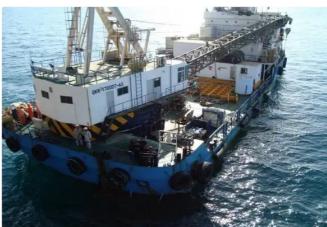

### 48m 150t Crane Vessel (Heavy Lift) & Diving Support

| Ship id         | 5755            |
|-----------------|-----------------|
| Category        | <u>Towboat</u>  |
| Build Year      | 2011            |
| Flag            | Cuba            |
| Ship added date | 2022-03-16      |
| Added by        | <u>SeaBoats</u> |

# Measured weight DWT 1060 GRT 658 NRT 197

## Ship dimensions

| Length overall (LOA), m | 47 |
|-------------------------|----|
| LBP                     | 45 |
| Vessel draft, m         | 3  |

## **Additional Information**

| Main Engine    | BORE 50m/m, type HMG, capacity 10m3/h, RPM 1200, head 20M, power 2.2kw |
|----------------|------------------------------------------------------------------------|
| Self-propelled |                                                                        |
| Decks          | 1                                                                      |