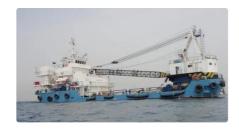

### 48m 150t Crane Vessel (Heavy Lift) & Diving Support

| Ship id         | 5755            |
|-----------------|-----------------|
| Category        | <u>Towboat</u>  |
| Build Year      | 2011            |
| Flag            | Cuba            |
| Ship added date | 2022-03-16      |
| Added by        | <u>SeaBoats</u> |