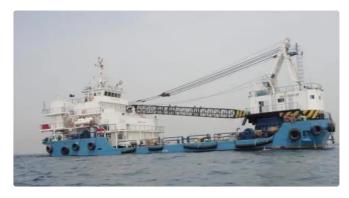

### 48m 150t Crane Vessel (Heavy Lift) & Diving Support

| Ship id         | 5755            |
|-----------------|-----------------|
| Category        | <u>Towboat</u>  |
| Build Year      | 2011            |
| Flag            | Cuba            |
| Ship added date | 2022-03-16      |
| Added by        | <u>SeaBoats</u> |