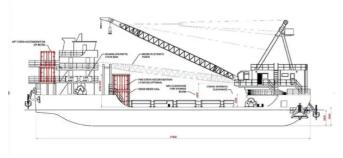

### 48m 150t Crane Vessel (Heavy Lift) & Diving Support

| Ship id         | 5755            |
|-----------------|-----------------|
| Category        | <u>Towboat</u>  |
| Build Year      | 2011            |
| Flag            | Cuba            |
| Ship added date | 2022-03-16      |
| Added by        | <u>SeaBoats</u> |

# Measured weight DWT 1060 GRT 658 NRT 197

## Ship dimensions

| Length overall (LOA), m | 47 |
|-------------------------|----|
| LBP                     | 45 |
| Vessel draft, m         | 3  |

## **Additional Information**

| Main Engine    | BORE 50m/m, type HMG, capacity 10m3/h, RPM 1200, head 20M, power 2.2kw |
|----------------|------------------------------------------------------------------------|
| Self-propelled |                                                                        |
| Decks          | 1                                                                      |