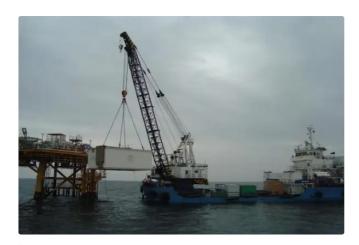

### 48m 150t Crane Vessel (Heavy Lift) & Diving Support

| Ship id         | 5755            |
|-----------------|-----------------|
| Category        | <u>Towboat</u>  |
| Build Year      | 2011            |
| Flag            | Cuba            |
| Ship added date | 2022-03-16      |
| Added by        | <u>SeaBoats</u> |