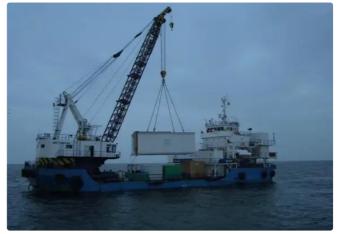

### 48m 150t Crane Vessel (Heavy Lift) & Diving Support

| Ship id         | 5755            |
|-----------------|-----------------|
| Category        | <u>Towboat</u>  |
| Build Year      | 2011            |
| Flag            | Cuba            |
| Ship added date | 2022-03-16      |
| Added by        | <u>SeaBoats</u> |