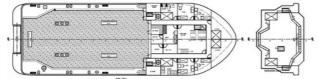

## <sup>id 5757</sup> Towboat

## 46m Utility Supply Vessel

| Ship id         | 5757            |
|-----------------|-----------------|
| Category        | Towboat         |
| Class           | RINA            |
| Price           | \$5,200,000     |
| Ship added date | 2022-03-16      |
| Added by        | <u>SeaBoats</u> |

## Additional Information

| Self-propelled |    |
|----------------|----|
| Decks          | 1  |
| Passengers     | 45 |
|                |    |

| Similar ships | Show similar ships           |
|---------------|------------------------------|
| Requests      | Purchasing requests matching |
| e-mail        | Send E-mail                  |