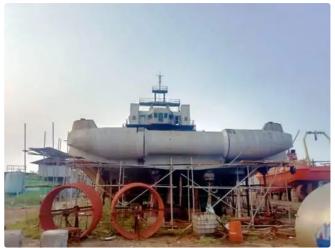

## <sup>id 5757</sup> Towboat

## 46m Utility Supply Vessel

| Ship id         | 5757            |
|-----------------|-----------------|
| Category        | Towboat         |
| Class           | RINA            |
| Price           | \$5,200,000     |
| Ship added date | 2022-03-16      |
| Added by        | <u>SeaBoats</u> |