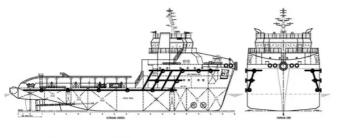

## <sup>id 5757</sup> Towboat

## 46m Utility Supply Vessel

| Ship id         | 5757            |
|-----------------|-----------------|
| Category        | Towboat         |
| Class           | RINA            |
| Price           | \$5,200,000     |
| Ship added date | 2022-03-16      |
| Added by        | <u>SeaBoats</u> |

## Ship dimensions

| Length overall (LOA), m | 46  |
|-------------------------|-----|
| Vessel draft, m         | 3.5 |