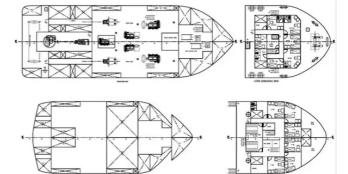

## <sup>id 5757</sup> Towboat

## 46m Utility Supply Vessel

| Ship id         | 5757            |
|-----------------|-----------------|
| Category        | Towboat         |
| Class           | RINA            |
| Price           | \$5,200,000     |
| Ship added date | 2022-03-16      |
| Added by        | <u>SeaBoats</u> |

## Ship dimensions

| Length overall (LOA), m | 46  |
|-------------------------|-----|
| Vessel draft, m         | 3.5 |

## Additional Information

| Self-propelled |    |
|----------------|----|
| Decks          | 1  |
| Passengers     | 45 |
|                |    |

| Similar ships | Show similar ships           |
|---------------|------------------------------|
| Requests      | Purchasing requests matching |
| e-mail        | Send E-mail                  |