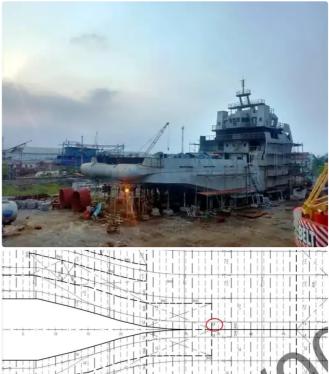

## <sup>id 5757</sup> Towboat

## 46m Utility Supply Vessel

| Ship id         | 5757            |
|-----------------|-----------------|
| Category        | Towboat         |
| Class           | RINA            |
| Price           | \$5,200,000     |
| Ship added date | 2022-03-16      |
| Added by        | <u>SeaBoats</u> |