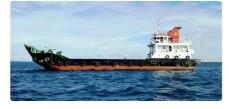

## id 5758 Landing Craft, Tank

| <u>45m LCT</u>          |                     |     |
|-------------------------|---------------------|-----|
| Ship id                 | 5758                |     |
| Category                | Landing Craft, Tank |     |
| Hull                    | double bottom       |     |
| Class                   | Rina                |     |
| Build Year              | 2017                |     |
| Flag                    | Indonesia           |     |
| Price                   | \$1,100,000         |     |
| Ship added date         | 2022-03-16          |     |
| Added by                | <u>SeaBoats</u>     |     |
| Ship dimensions         |                     |     |
| Length overall (LOA), m |                     | 45  |
| Vessel draft, m         |                     | 2.4 |