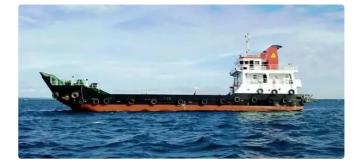

## id 5758 Landing Craft, Tank

| <u>45m LCT</u>          |                     |     |
|-------------------------|---------------------|-----|
| Ship id                 | 5758                |     |
| Category                | Landing Craft, Tank |     |
| Hull                    | double bottom       |     |
| Class                   | Rina                |     |
| Build Year              | 2017                |     |
| Flag                    | Indonesia           |     |
| Price                   | \$1,100,000         |     |
| Ship added date         | 2022-03-16          |     |
| Added by                | <u>SeaBoats</u>     |     |
| Ship dimensions         |                     |     |
| Length overall (LOA), m |                     | 45  |
| Vessel draft, m         |                     | 2.4 |