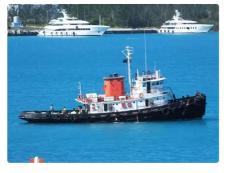

## <sup>id 5760</sup> Towboat

| <u>105' Tug</u> |                       |
|-----------------|-----------------------|
| Ship id         | 5760                  |
| Category        | Towboat               |
| Build Year      | 1954                  |
| Ship added date | 2022-03-15            |
| Added by        | Lager Yacht Brokerage |

## Ship dimensions

| Length overa | ll (LOA), m |
|--------------|-------------|
|--------------|-------------|

105