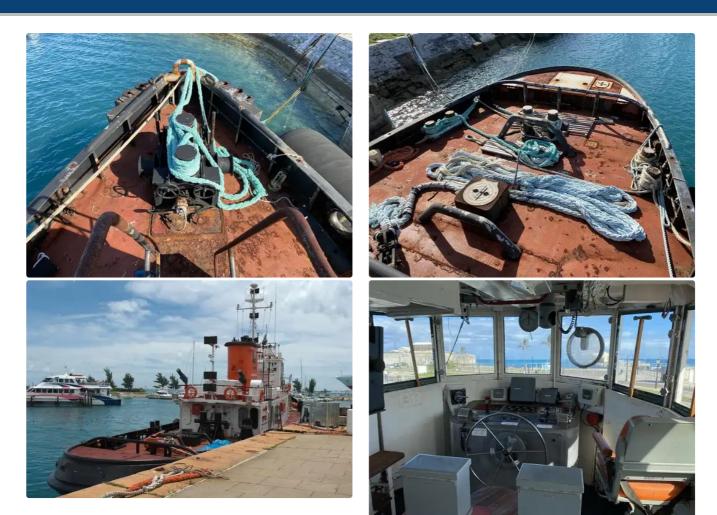

## <sup>id 5760</sup> Towboat

| <u>105' Tug</u> |                       |
|-----------------|-----------------------|
| Ship id         | 5760                  |
| Category        | Towboat               |
| Build Year      | 1954                  |
| Ship added date | 2022-03-15            |
| Added by        | Lager Yacht Brokerage |

## Ship dimensions

| Length overa | ll (LOA), m |
|--------------|-------------|
|--------------|-------------|

105

## Additional Information

Self-propelled

| Similar ships | Show similar ships           |
|---------------|------------------------------|
| Requests      | Purchasing requests matching |
| e-mail        | Send E-mail                  |