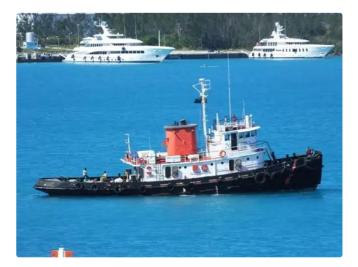

## <sup>id 5760</sup> Towboat

| <u>105' Tug</u> |                       |
|-----------------|-----------------------|
| Ship id         | 5760                  |
| Category        | Towboat               |
| Build Year      | 1954                  |
| Ship added date | 2022-03-15            |
| Added by        | Lager Yacht Brokerage |

## Ship dimensions

| Length overa | ll (LOA), m |
|--------------|-------------|
|--------------|-------------|

105