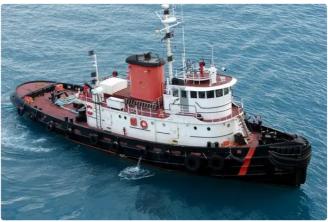

## <sup>id 5760</sup> Towboat

| <u>105' Tug</u> |                       |
|-----------------|-----------------------|
| Ship id         | 5760                  |
| Category        | Towboat               |
| Build Year      | 1954                  |
| Ship added date | 2022-03-15            |
| Added by        | Lager Yacht Brokerage |

## Ship dimensions

| Length overa | ll (LOA), m |
|--------------|-------------|
|--------------|-------------|

105