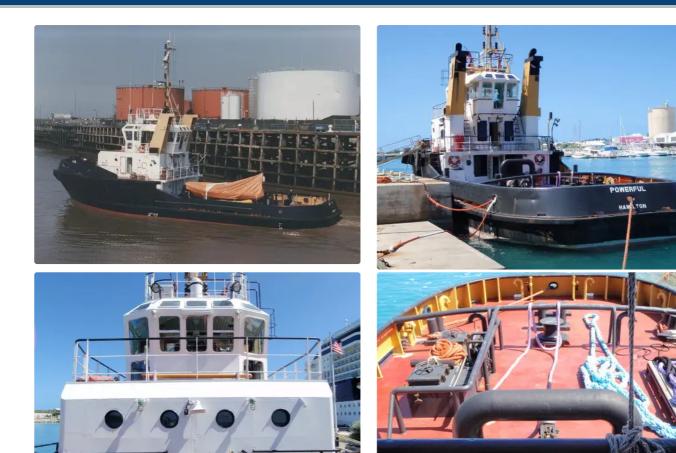

## id 5761 Towboat

258

258 94

| <u>102' Seagoing Tug</u> |                       |      |
|--------------------------|-----------------------|------|
| Ship id                  | 5761                  |      |
| Category                 | <u>Towboat</u>        |      |
| Build Year               | 1988                  |      |
| Flag                     | Bermuda               |      |
| Ship added date          | 2022-03-15            |      |
| Added by                 | Lager Yacht Brokerage |      |
| Ship dimensions          |                       |      |
| Length overall (LOA), m  |                       | 31.6 |
| Vessel draft, m          |                       | 4.9  |
|                          |                       |      |