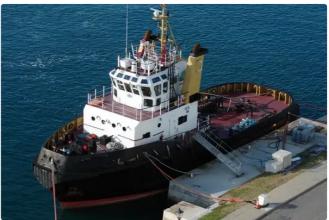

## id 5761 Towboat

258

258 94

| <u>102' Seagoing Tug</u> |                       |      |
|--------------------------|-----------------------|------|
| Ship id                  | 5761                  |      |
| Category                 | <u>Towboat</u>        |      |
| Build Year               | 1988                  |      |
| Flag                     | Bermuda               |      |
| Ship added date          | 2022-03-15            |      |
| Added by                 | Lager Yacht Brokerage |      |
| Ship dimensions          |                       |      |
| Length overall (LOA), m  |                       | 31.6 |
| Vessel draft, m          |                       | 4.9  |
|                          |                       |      |