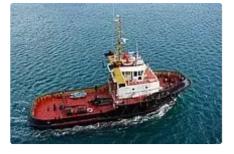

## id 5761 Towboat

258

258 94

| <u>102' Seagoing Tug</u> |                       |      |
|--------------------------|-----------------------|------|
| Ship id                  | 5761                  |      |
| Category                 | <u>Towboat</u>        |      |
| Build Year               | 1988                  |      |
| Flag                     | Bermuda               |      |
| Ship added date          | 2022-03-15            |      |
| Added by                 | Lager Yacht Brokerage |      |
| Ship dimensions          |                       |      |
| Length overall (LOA), m  |                       | 31.6 |
| Vessel draft, m          |                       | 4.9  |
|                          |                       |      |