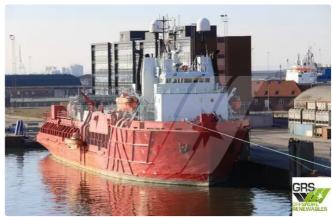

#### 88m / DP 2 Platform Supply Vessel for Sale / #1026148

| Ship id              | 5767                 |
|----------------------|----------------------|
| Category             | <u>Supply ship</u>   |
| Build Year           | 1983                 |
|                      |                      |
| Flag                 | Panama               |
| Flag Ship added date | Panama<br>2022-03-11 |