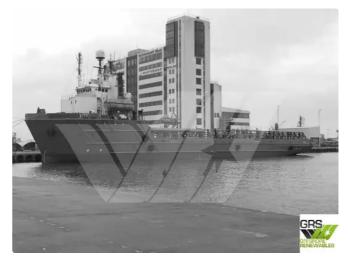

#### 88m / DP 2 Platform Supply Vessel for Sale / #1026148

| Ship id              | 5767                 |
|----------------------|----------------------|
| Category             | <u>Supply ship</u>   |
| Build Year           | 1983                 |
|                      |                      |
| Flag                 | Panama               |
| Flag Ship added date | Panama<br>2022-03-11 |