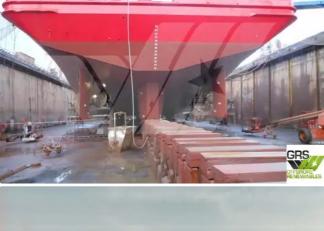

#### 88m / DP 2 Platform Supply Vessel for Sale / #1026148

| Ship id              | 5767                 |
|----------------------|----------------------|
| Category             | <u>Supply ship</u>   |
| Build Year           | 1983                 |
|                      |                      |
| Flag                 | Panama               |
| Flag Ship added date | Panama<br>2022-03-11 |

## Ship dimensions

| Length overall (LOA), m | 88.1 |
|-------------------------|------|
| Vessel draft, m         | 4.97 |