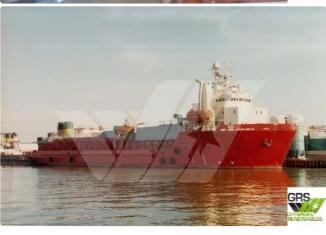

#### 88m / DP 2 Platform Supply Vessel for Sale / #1026148

| Ship id              | 5767                 |
|----------------------|----------------------|
| Category             | <u>Supply ship</u>   |
| Build Year           | 1983                 |
|                      |                      |
| Flag                 | Panama               |
| Flag Ship added date | Panama<br>2022-03-11 |

## Ship dimensions

| Length overall (LOA), m | 88.1 |
|-------------------------|------|
| Vessel draft, m         | 4.97 |