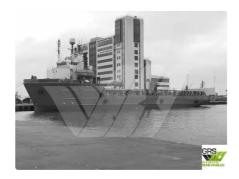

#### 88m / DP 2 Platform Supply Vessel for Sale / #1026148

| Ship id              | 5767                 |
|----------------------|----------------------|
| Category             | <u>Supply ship</u>   |
| Build Year           | 1983                 |
|                      |                      |
| Flag                 | Panama               |
| Flag Ship added date | Panama<br>2022-03-11 |