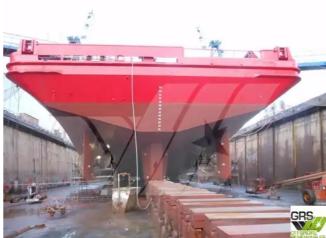

## Ship dimensions

| Length overall (LOA), m | 88.1 |
|-------------------------|------|
| Vessel draft, m         | 4.97 |