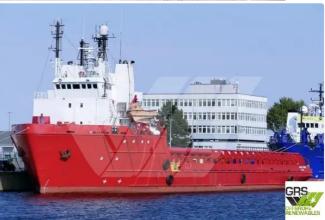

#### 88m / DP 2 Platform Supply Vessel for Sale / #1026148

| Ship id              | 5767                 |
|----------------------|----------------------|
| Category             | <u>Supply ship</u>   |
| Build Year           | 1983                 |
|                      |                      |
| Flag                 | Panama               |
| Flag Ship added date | Panama<br>2022-03-11 |

## Ship dimensions

| Length overall (LOA), m | 88.1 |
|-------------------------|------|
| Vessel draft, m         | 4.97 |